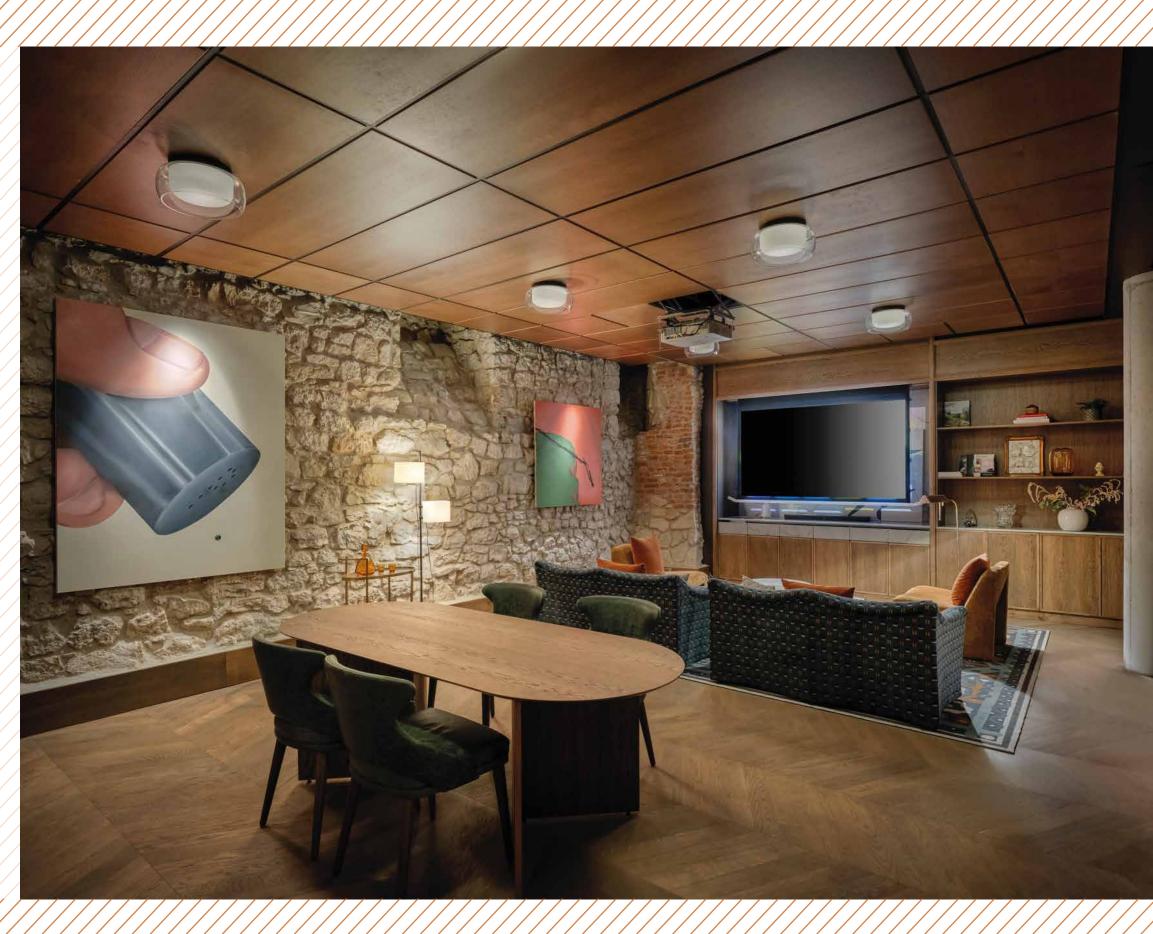

No 5.8 max 3.7 Yes 4.7 27.26 sqm

Long table 8 people for meeting, video conference, private dinning, direct access to the Key room.

Daylight Lenght Width Height U-Shape Shared room Room size Classroom Banquet Theatre Boardroom Key Room No 2.7 47 sqm No