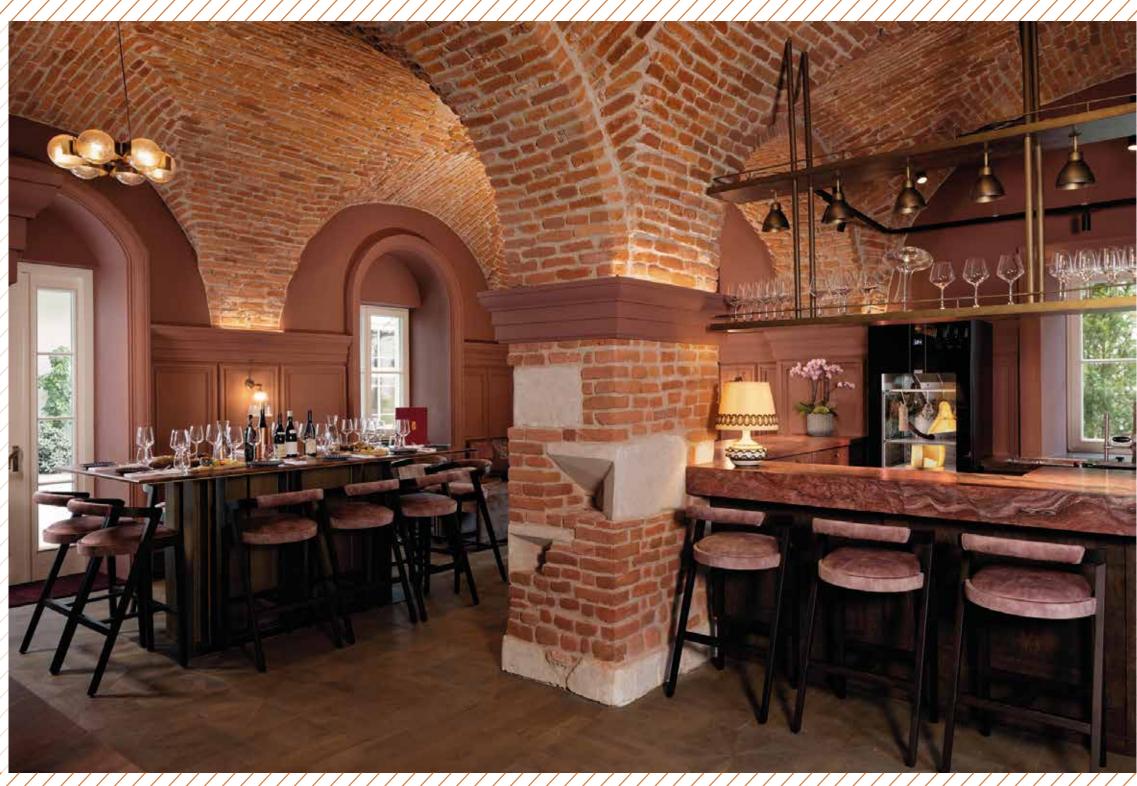

The Cellar

Daylight Level Shared room Lenght Width Height Room size

Yes 0 No 5.8

7.4 3.5

43 sqm

24 people for meeting, video conference - long table for 10 people for dinner, direct access to the patio.

Daylight Level Shared room Lenght Width Height Room size

Hedwig's was built in XIV, melding heritage and old-world elegance with visionary new-world design. It results in an unrivalled atmosphere in an exceptional venue. The club interior is outrageously insta-worthy, with an all-day & night dining, cocktail bar and wine cellar. At night, it transforms to an exclusive nightlife scene for an eclectic and cosmopolitan clientele. Private events available on request.