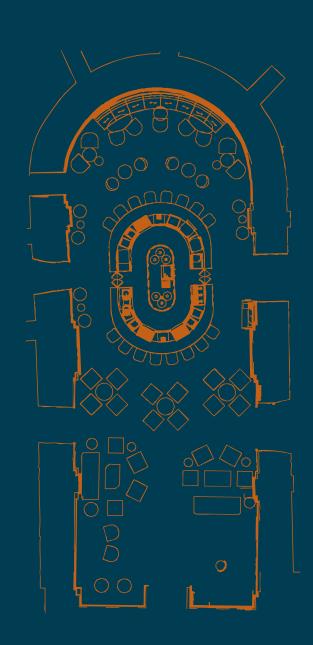

## Groundfloor plan

Daylight Lenght Width Height U-Shape Shared room Classroom Theatre Banquet Boardroom Room size The Salon 150 sqm 120 50 Yes 8.6 96 Yes 17.6 3.6 40

U-Shape Daylight Lenght Width Height Room size Shared room Theatre Classroom Boardroom Level Banquet Playroom 10.6 No 96 sqm 60 30 No 48 24 Yes 30

No 5.8 max 3.7 Yes 4.7 27.26 sqm

Long table 8 people for meeting, video conference, private dinning, direct access to the Key room.

Daylight Lenght Width Height U-Shape Shared room Room size Classroom Banquet Theatre Boardroom Key Room No 2.7 47 sqm No

Daylight Shared room Height Room size Lenght Width Level

Chapel Loft 10-15 people allocated on the 4th floor, kitchen, dining table 8-10 seats 19.25 3.5 155 sqm Yes +4 No 8.1

Daylight Width Height Level Shared room Lenght Room size Story Room 5.9 Yes No 4.1 3.5 0 24 sqm Long table 8 people for meeting, video conference, direct access to the patio.

The Cellar

Daylight Level Shared room Lenght Width Height Room size

Yes 0 No 5.8

7.4 3.5

43 sqm

24 people for meeting, video conference - long table for 10 people for dinner, direct access to the patio.

Daylight Level Shared room Lenght Width Height Room size

15

no limit

13.83

No

0

Yes

60 people seated at the tables garden style.

208 sqm