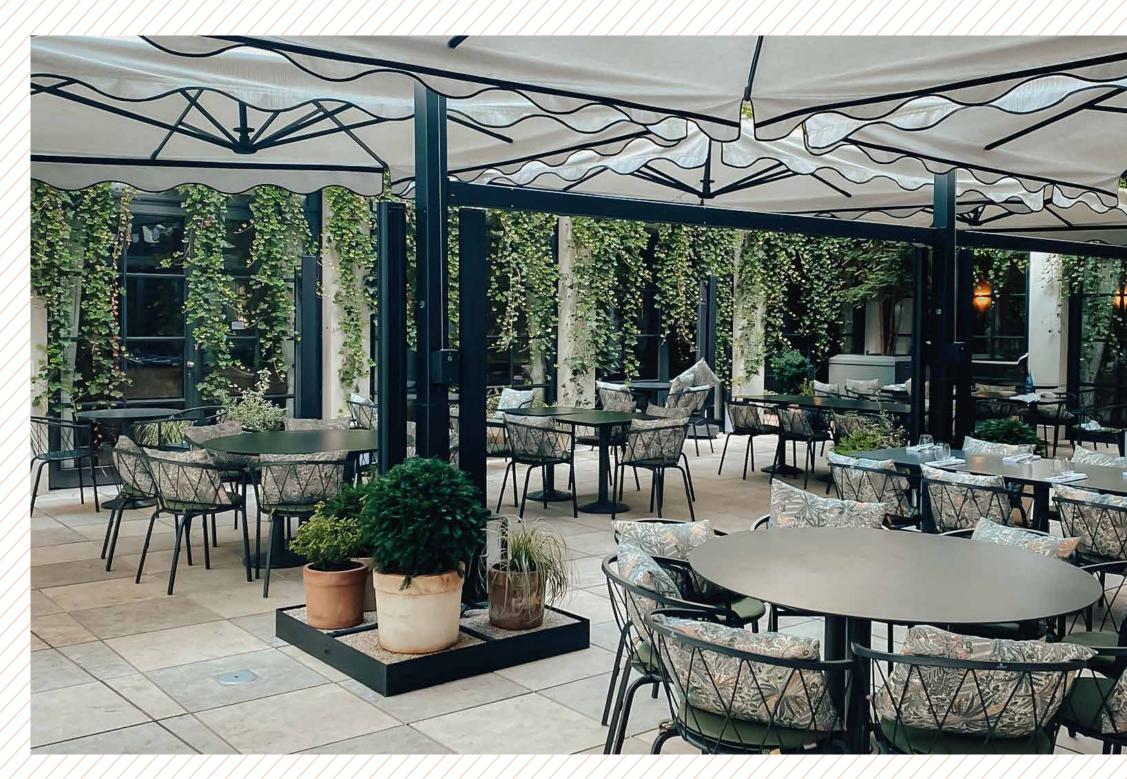

15

no limit

13.83

No

0

Yes

60 people seated at the tables garden style.

208 sqm

Gaia eatery is a celebration of Krakow's contemporary Mediterranean-style revival. We cordially invite you to partake in a relaxed and casual atmosphere, reminiscent of cherished excursions to southern Europe.

Our establishment aims to introduce the concept of a Mediterranean feast to Krakow. Private events available on request.

Stradomska12 restaurant offers 26 seats in contemporary decor with unique art by Itamar Gilboa and Dorota Buczkowska, part of Stradom House Art Collection. Our