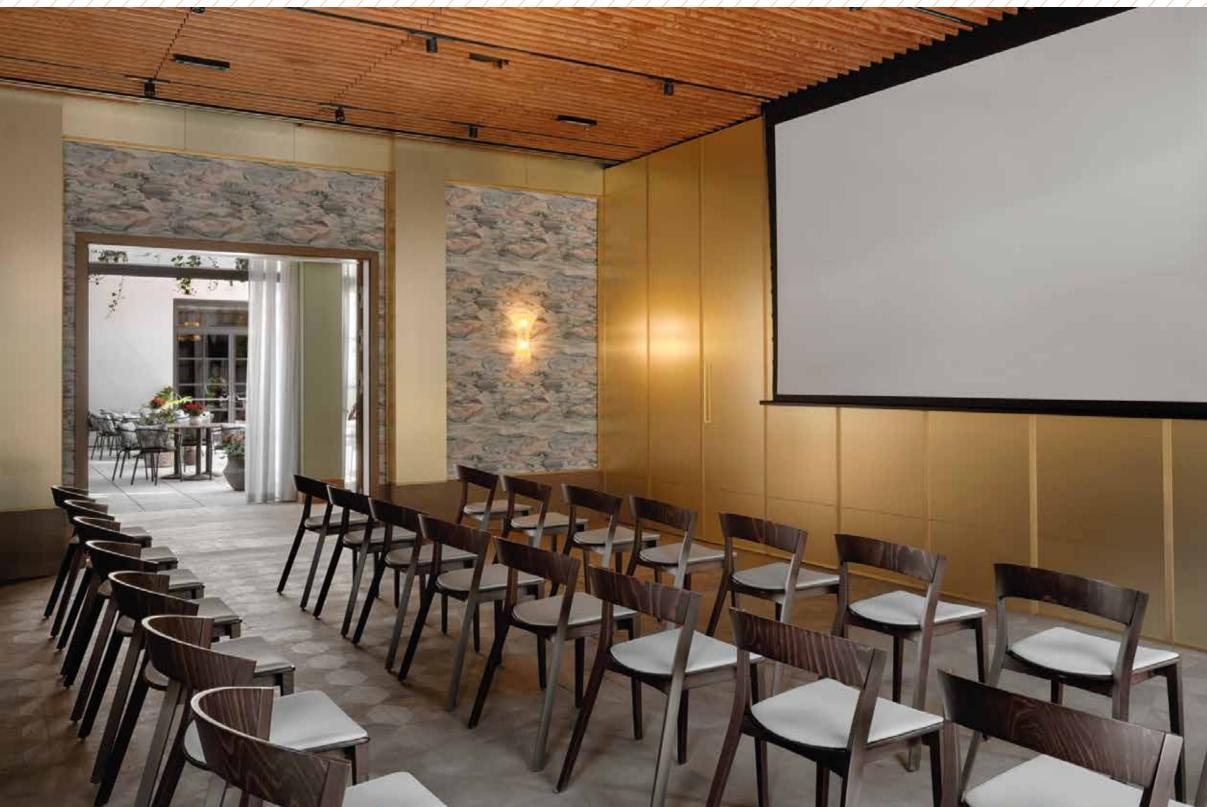

The House atmosphere and interior design reflects a number of unique private & cosy event spaces available to members and non-members. It provides versatility creating a perfect setting for an intimate ceremony in the heart of the city.

Each space provides discretion, has its own distinctive style and unique atmosphere, for entertainment, professional or family events, meetings, meals, cocktails, weddings, exhibitions, parties or private screenings. Select from our seasonal all day menus or a Chef's bespoke culinary experience. Our team of talents is available from private bar, DJ booth, live station, Chef's table, wine tasting, pre and post relaxing activities with our SÓL Experts. All meeting rooms are air-conditioned and equipped with a projector, screens, sound system, Wi-fi Internet access.

| Name              | Daylight        | Level | Shared room | Lenght   | Width    | Height   | Room size | Theatre                                                                                                | Classroom | Banquet | Boardroom | U-Shape  |
|-------------------|-----------------|-------|-------------|----------|----------|----------|-----------|--------------------------------------------------------------------------------------------------------|-----------|---------|-----------|----------|
| The Salon         | Yes             | 0     | Yes         | 17.6     | 8.6      | 3.6      | 150 sqm   | 120                                                                                                    | 72        | 96      | 40        | 50       |
|                   |                 |       | <u> </u>    |          |          |          |           |                                                                                                        |           |         |           |          |
| The Playroom      | No              | -1    | Yes         | 10.6     | 9        | No       | 96 sqm    | 60                                                                                                     | 30        | 48      | 24        | 30       |
|                   |                 |       |             |          | <u> </u> |          |           |                                                                                                        |           |         |           | <u> </u> |
| The Key Room      | No              | -1    | No          | 7.4      | 6.3      | 2.7      | 47 sqm    | 20                                                                                                     | 12        | 12      | 10        | 15       |
| / <u>//////</u> / |                 |       |             | <u> </u> |          | <u> </u> |           | <u> </u>                                                                                               |           |         |           |          |
| The Arch          | No              | -1    | No          | 5.8      | 4.7      | max 3.7  | 27 sqm    | Long table 8 people for meeting, video conference, private dinning, direct access to the Key room.     |           |         |           |          |
|                   |                 |       |             |          |          |          |           |                                                                                                        |           |         |           |          |
| The Chapel Loft   | Yes             | +4    | No          | 19.25    | 8.1      | 3.5      | 155 sqm   | 10-15 people allocated on the 4th floor, kitchen, dinnig table 8-10 seats.                             |           |         |           |          |
|                   |                 |       | <u> </u>    |          |          |          |           |                                                                                                        |           |         |           |          |
| Story Room        | Yes             | 0     | No          | 5.9      | 4.1      | 3.5      | 24 sqm    | Long table for a 6 people meeting, video conference, direct access to the patio.                       |           |         |           |          |
|                   | <u>//////</u> / |       |             |          |          |          |           | <u> </u>                                                                                               |           |         |           |          |
| The Cellar        | Yes             | 0     | No          | 5.8      | 7.4      | 3.5      | 43 sqm    | 24 people for meeting, video conference - long table 10 people for dinner, direct access to the patio. |           |         |           |          |