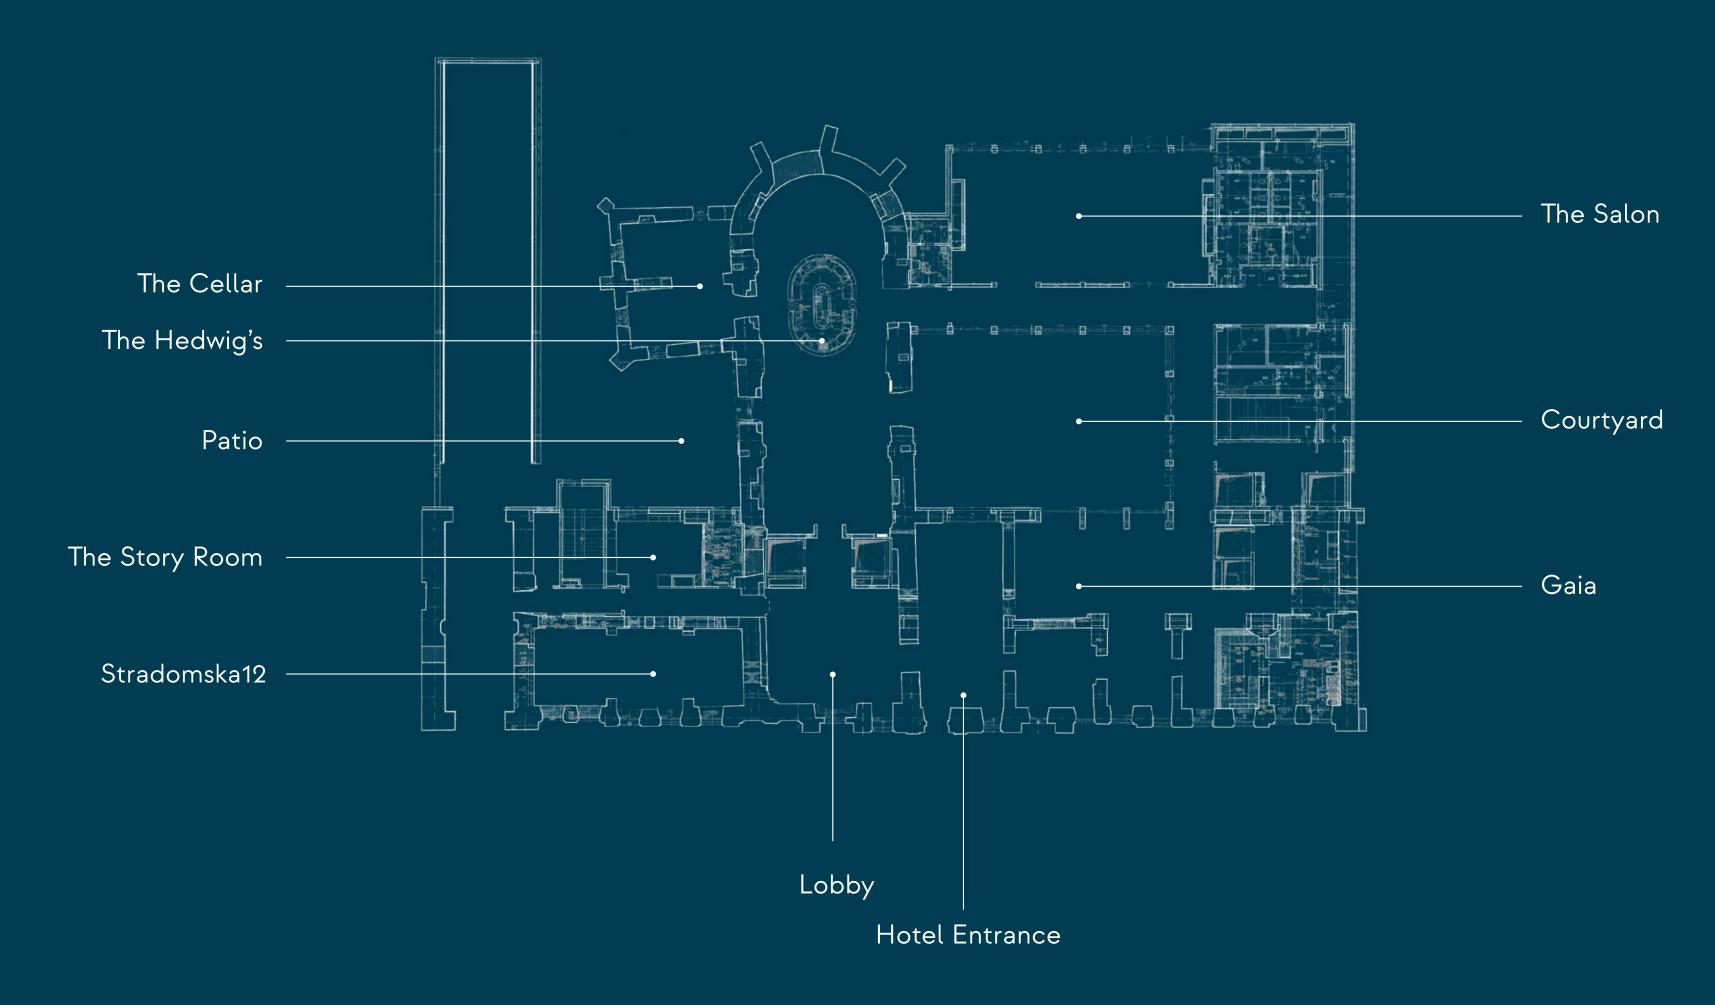

12 | 14 STRADOM HOUSE

AUTOGRAPH COLLECTION®

## The hotel is on the border of Old Town, on Stradomska street close to the Wawel Castle, which leads to the heart of Krakow.

- Wawel Royal Castle 1 min walking distance
- Market Square 5 min walking distance
- Kazimierz Jewish Quarter 3 min walking distance
- ICE Congress Center 10 min walking distance
- Manggha 9 min walking distance
- Tauron Arena 15 min by car
- Krakow Airport Balice 20 min by car
- Krakow Railway Station 10 min by car
- National Museum in Krakow 10 min by car
- Museum of Contemporary Art 14 min by car
- Architecture
- Culture
- Other hotels
- Parks & green areas
- Retail stores

#### Accommodation

- 78 Modern and Heritage 22-27 sqm
- 26 Modern Grand and Heritage Grand 28-34 sqm
- 16 Modern and Heritage Jr Suites 32-42 sqm
- 2 Heritage Suites 38-46 sqm
- 2 Chapel Suites 54 sqm
- 1 Chapel Loft 155 sqm (fully equipped kitchen, grand piano, vinyland movie collection, playstation)

### Parking

• Underground monitored parking with 45 spaces

#### Room Features

Air Conditioning, Openable windows,
Complimentary high-speed Internet,
Flat screen 55-inch LCD-LED TV,
In-room safe, Iron facilities, Working desk,
Hairdryer, Upscale mini bar,
Complimentary finest tea & coffee,
Bluetooth speaker & radio,
Ultra comfort mattress and pillows with linen,
Eco responsible bathroom amenities,
Shower cosmetics by Alexandra Soveral,
In-room dining menu,
Free drinking water

The House atmosphere and interior design reflects a number of unique private & cosy event spaces available to members and non-members. It provides versatility creating a perfect setting for an intimate ceremony in the heart of the city.

Each space provides discretion, has its own distinctive style and unique atmosphere, for entertainment, professional or family events, meetings, meals, cocktails, weddings, exhibitions, parties or private screenings. Select from our seasonal all day menus or a Chef's bespoke culinary experience. Our team of talents is available from private bar, DJ booth, live station, Chef's table, wine tasting, pre and post relaxing activities with our SÓL Experts. All meeting rooms are air-conditioned and equipped with a projector, screens, sound system, Wi-fi Internet access.

| Name              | Daylight        | Level | Shared room | Lenght   | Width    | Height   | Room size | Theatre                                                                                                | Classroom | Banquet | Boardroom | U-Shape  |
|-------------------|-----------------|-------|-------------|----------|----------|----------|-----------|--------------------------------------------------------------------------------------------------------|-----------|---------|-----------|----------|
| The Salon         | Yes             | 0     | Yes         | 17.6     | 8.6      | 3.6      | 150 sqm   | 120                                                                                                    | 72        | 96      | 40        | 50       |
|                   |                 |       | <u> </u>    |          |          |          |           |                                                                                                        |           |         |           |          |
| The Playroom      | No              | -1    | Yes         | 10.6     | 9        | No       | 96 sqm    | 60                                                                                                     | 30        | 48      | 24        | 30       |
|                   |                 |       |             |          | <u> </u> |          |           |                                                                                                        |           |         |           | <u> </u> |
| The Key Room      | No              | -1    | No          | 7.4      | 6.3      | 2.7      | 47 sqm    | 20                                                                                                     | 12        | 12      | 10        | 15       |
| / <u>//////</u> / |                 |       |             | <u> </u> |          | <u> </u> |           | <u> </u>                                                                                               |           |         |           |          |
| The Arch          | No              | -1    | No          | 5.8      | 4.7      | max 3.7  | 27 sqm    | Long table 8 people for meeting, video conference, private dinning, direct access to the Key room.     |           |         |           |          |
|                   |                 |       |             |          |          |          |           |                                                                                                        |           |         |           |          |
| The Chapel Loft   | Yes             | +4    | No          | 19.25    | 8.1      | 3.5      | 155 sqm   | 10-15 people allocated on the 4th floor, kitchen, dinnig table 8-10 seats.                             |           |         |           |          |
|                   |                 |       | <u> </u>    |          |          |          |           |                                                                                                        |           |         |           |          |
| Story Room        | Yes             | 0     | No          | 5.9      | 4.1      | 3.5      | 24 sqm    | Long table for a 6 people meeting, video conference, direct access to the patio.                       |           |         |           |          |
|                   | <u>//////</u> / |       |             |          |          |          |           | <u> </u>                                                                                               |           |         |           |          |
| The Cellar        | Yes             | 0     | No          | 5.8      | 7.4      | 3.5      | 43 sqm    | 24 people for meeting, video conference - long table 10 people for dinner, direct access to the patio. |           |         |           |          |

| Name                                          | Daylight | Level         | Shared room | Lenght   | Width    | Height   | Room size |                                                               |
|-----------------------------------------------|----------|---------------|-------------|----------|----------|----------|-----------|---------------------------------------------------------------|
| The Hedwig's                                  | Yes      | 0             | No          | 9.1      | 24.8     | max 9.0  | 226 sqm   | Capacity of 80 seats                                          |
| <u> </u>                                      |          |               |             |          |          |          |           | <u> </u>                                                      |
| Gaia                                          | Yes      | 0             | No          | 15.5     | 13.2     | 4.8      | 205 sqm   | Capacity of 60 seats and additional 60 seats in the courtyard |
|                                               |          | <u>//////</u> | <u> </u>    |          |          |          |           |                                                               |
| Stradomska 12                                 | Yes      | 0             | No          | 6.3      | 8.1      | 4.8      | 51 sqm    | Capacity of 26 exclusive seats                                |
|                                               |          |               | <u> </u>    |          |          |          | <u> </u>  |                                                               |
| Courtyard                                     | Yes      | 0             | No          | 13.83    | 15       | no limit | 208 sqm   | 60 people seated at the tables garden style                   |
| / <u>////////////////////////////////////</u> | <u> </u> |               | <u> </u>    | <u> </u> | <u> </u> |          | 7//////   |                                                               |
| Secret Garden                                 | Yes      | 0             | No          | 9        | 7.5      | no limit | 68 sqm    | 28 people seated at the tables garden style                   |

## Groundfloor plan

Daylight Lenght Width Height U-Shape Shared room Classroom Theatre Banquet Boardroom Room size The Salon 150 sqm 120 50 Yes 8.6 96 Yes 17.6 3.6 40

U-Shape Daylight Lenght Width Height Room size Shared room Theatre Classroom Boardroom Level Banquet Playroom 10.6 No 96 sqm 60 30 No 48 24 Yes 30