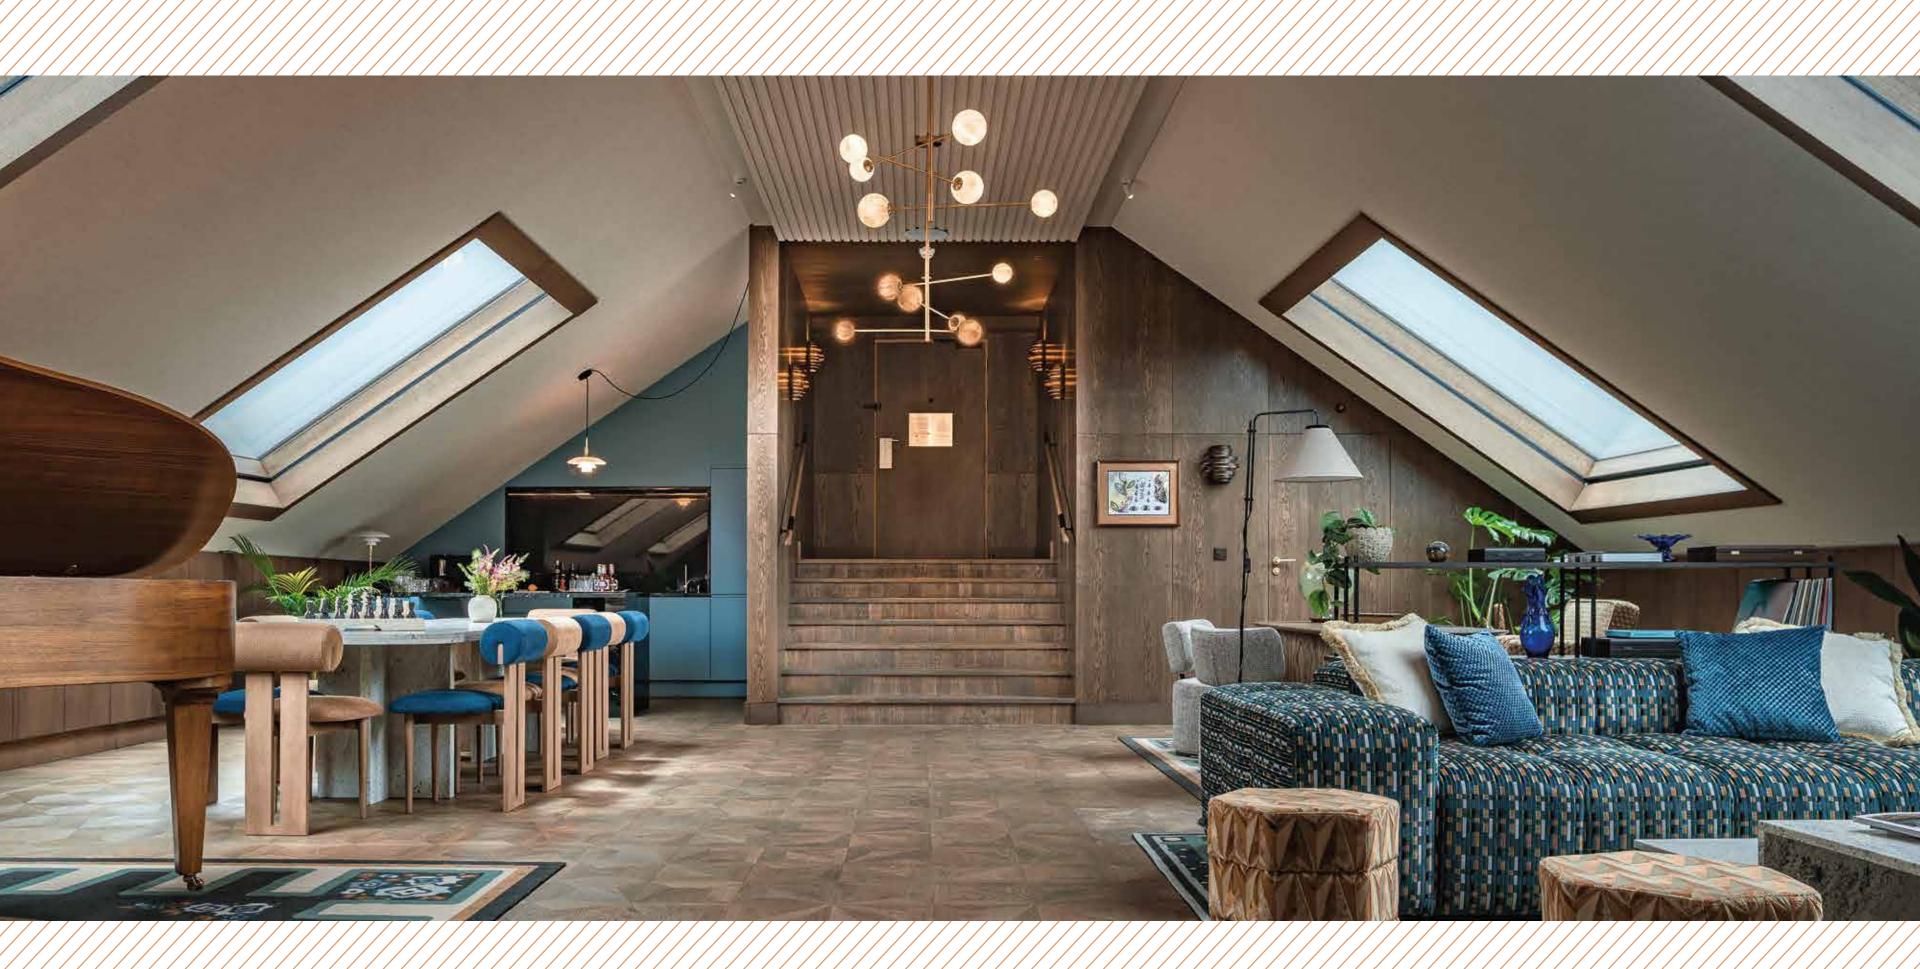

#### Accommodation

- 78 Modern and Heritage 22-27 sqm
- 26 Modern Grand and Heritage Grand 28-34 sqm
- 16 Modern and Heritage Jr Suites 32-42 sqm
- 2 Heritage Suites 38-46 sqm
- 2 Chapel Suites 54 sqm
- 1 Chapel Loft 155 sqm (fully equipped kitchen, grand piano, vinyland movie collection, playstation)

Daylight Shared room Height Room size Lenght Width Level

Chapel Loft 10-15 people allocated on the 4th floor, kitchen, dining table 8-10 seats 19.25 3.5 155 sqm Yes +4 No 8.1

Daylight Width Height Level Shared room Lenght Room size Story Room 5.9 Yes No 4.1 3.5 0 24 sqm Long table 8 people for meeting, video conference, direct access to the patio.