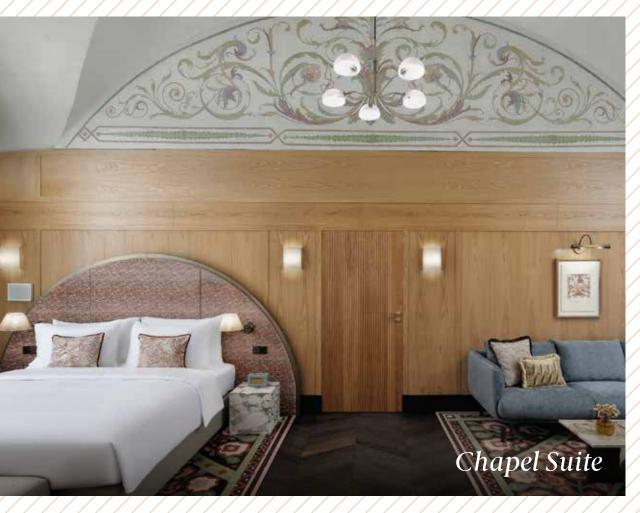

#### Accommodation

- 78 Modern and Heritage 22-27 sqm
- 26 Modern Grand and Heritage Grand 28-34 sqm
- 16 Modern and Heritage Jr Suites 32-42 sqm
- 2 Heritage Suites 38-46 sqm
- 2 Chapel Suites 54 sqm
- 1 Chapel Loft 155 sqm (fully equipped kitchen, grand piano, vinyland movie collection, playstation)