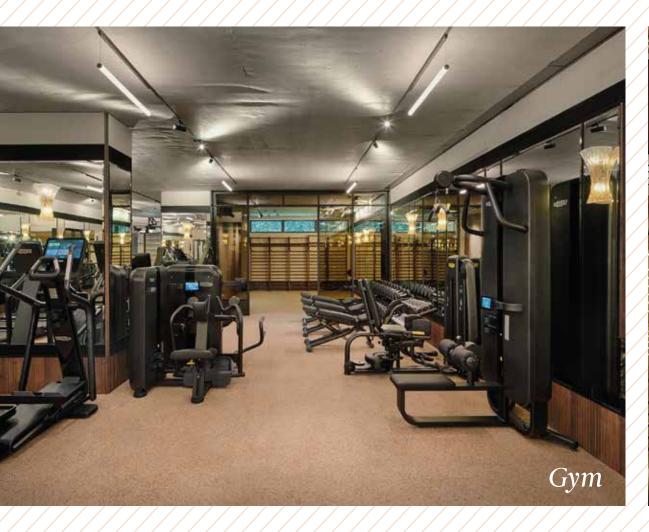

### SÓL Aqua & Fit

- 20-metre long swimming pool
- 250 sqm gym with state-of-art TechnoGym Artis equipment
- Cryotherapy pool
- Bio-sauna
- Infrared salt sauna
- Bar with relaxation area
- Hydro-massage showers
- Sound therapy room

SÓL Wellness is a cornerstone of Stradom House. Experience an innovative relaxation and care philosophy at our wellness center, which has been collaboratively developed with esteemed London specialist Alexandra Soveral. The exceptional amenities and services offered by the SÓL Spa, state-of-art SÓL Fit gym, SÓL Aqua zone and exclusive bar create an enlivening energy and atmosphere of deep serenity.