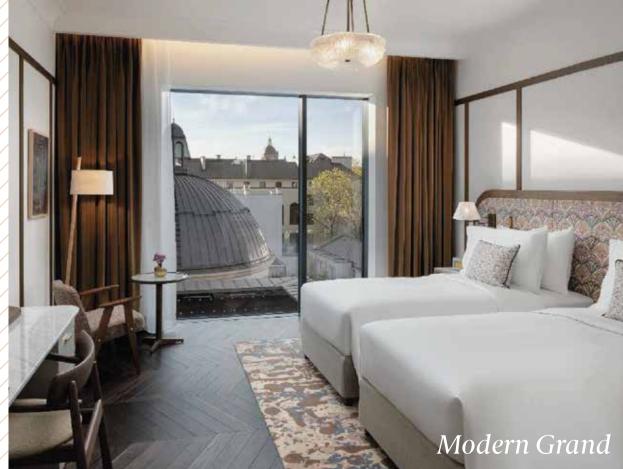

#### Accommodation

- 78 Modern and Heritage 22-27 sqm
- 26 Modern Grand and Heritage Grand 28-34 sqm
- 16 Modern and Heritage Jr Suites 32-42 sqm
- 2 Heritage Suites 38-46 sqm
- 2 Chapel Suites 54 sqm
- 1 Chapel Loft 155 sqm (fully equipped kitchen, grand piano, vinyland movie collection, playstation)