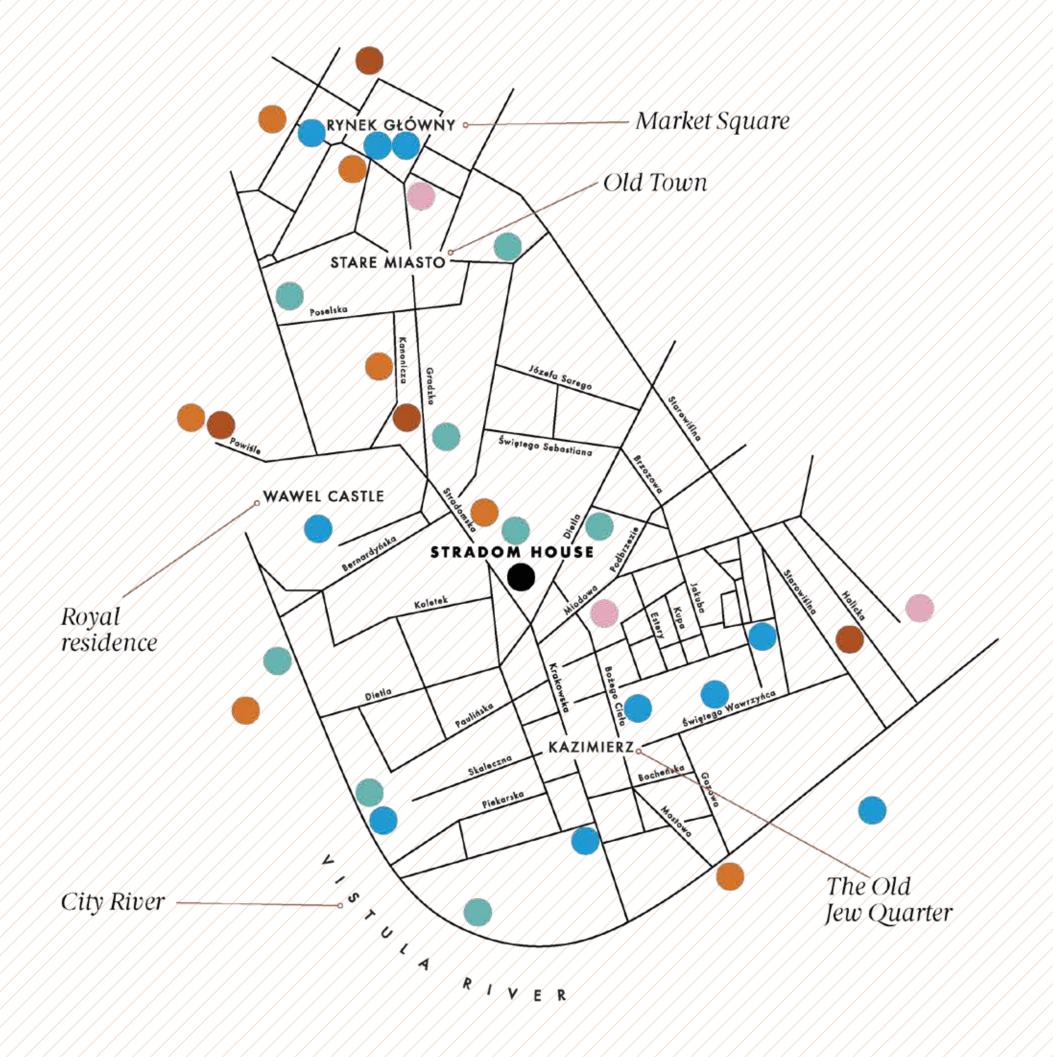

## The hotel is on the border of Old Town, on Stradomska street close to the Wawel Castle, which leads to the heart of Krakow.

- Wawel Royal Castle 1 min walking distance
- Market Square 5 min walking distance
- Kazimierz Jewish Quarter 3 min walking distance
- ICE Congress Center 10 min walking distance
- Manggha 9 min walking distance
- Tauron Arena 15 min by car
- Krakow Airport Balice 20 min by car
- Krakow Railway Station 10 min by car
- National Museum in Krakow 10 min by car
- Museum of Contemporary Art 14 min by car
- Architecture
- Culture
- Other hotels
- Parks & green areas
- Retail stores