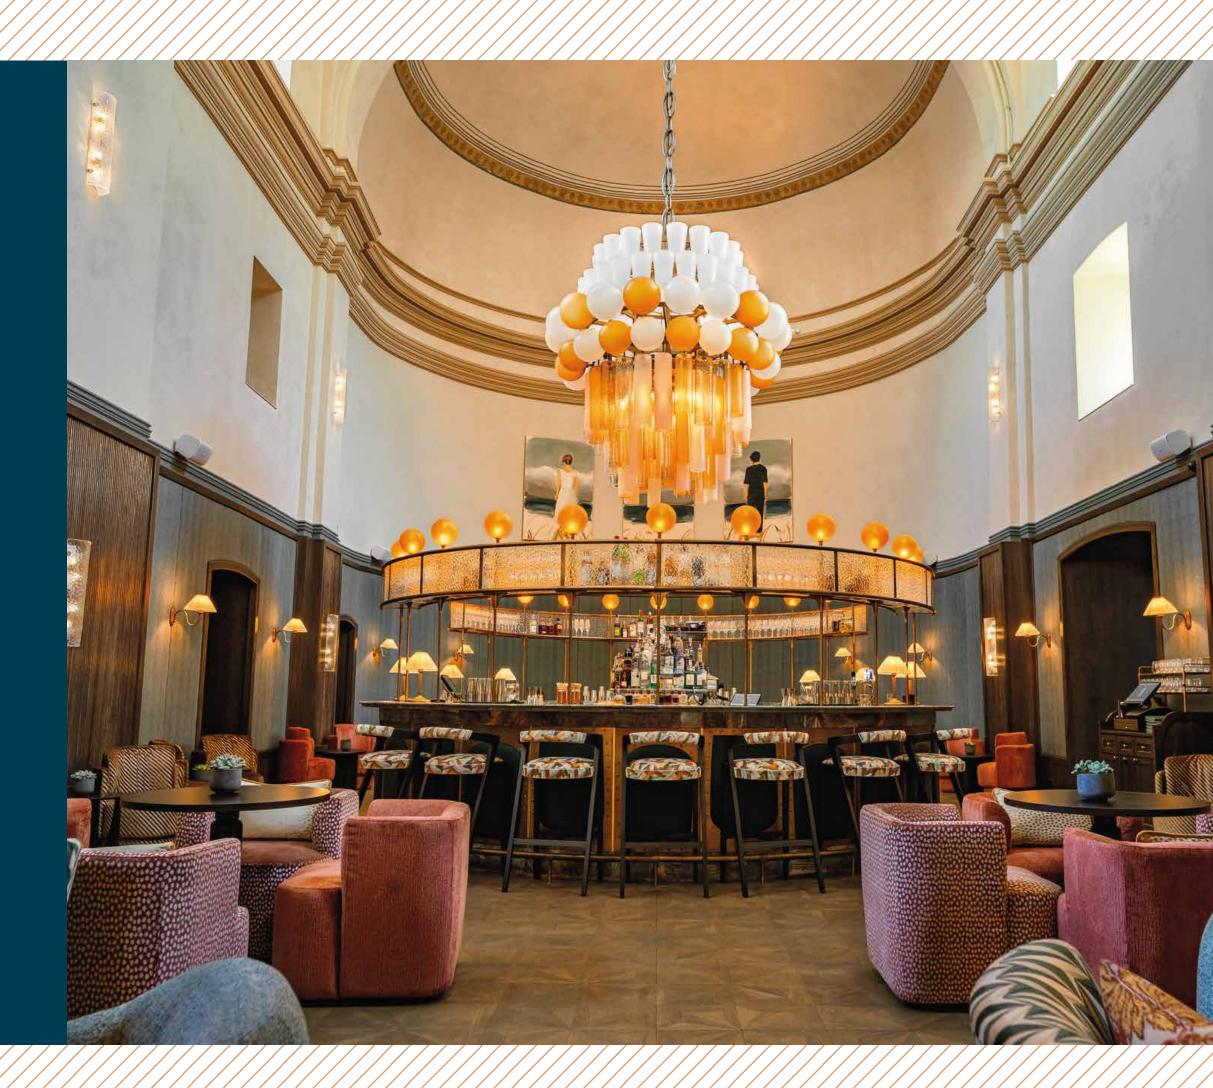

Hedwig's was built in XIV, melding heritage and old-world elegance with visionary new-world design. It results in an unrivalled atmosphere in an exceptional venue. The club interior is outrageously insta-worthy, with an all-day & night dining, cocktail bar and wine cellar. At night, it transforms to an exclusive nightlife scene for an eclectic and cosmopolitan clientele. Private events available on request.