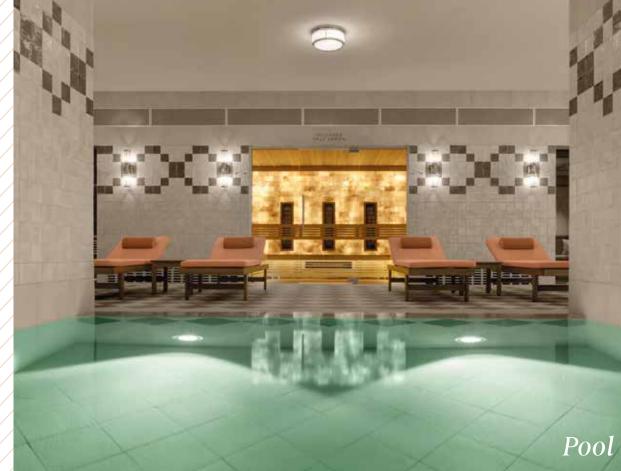

### SÓL Aqua & Fit

- 20-metre long swimming pool
- 250 sqm gym with state-of-art TechnoGym Artis equipment
- Cryotherapy pool
- Bio-sauna
- Infrared salt sauna
- Bar with relaxation area
- Hydro-massage showers
- Sound therapy room

SÓL Wellness is a cornerstone of Stradom House. Experience an innovative relaxation and care philosophy at our wellness center, which has been collaboratively developed with esteemed London specialist Alexandra Soveral. The exceptional amenities and services offered by the SÓL Spa, state-of-art SÓL Fit gym, SÓL Aqua zone and exclusive bar create an enlivening energy and atmosphere of deep serenity.