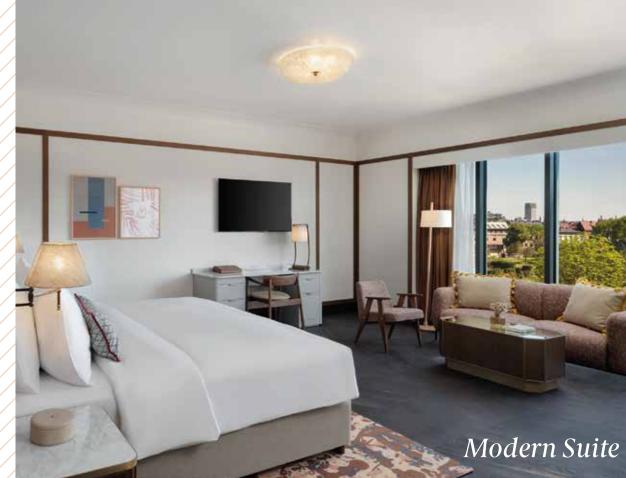

#### Accommodation

- 78 Modern and Heritage 22-27 sqm
- 26 Modern Grand and Heritage Grand 28-34 sqm
- 16 Modern and Heritage Jr Suites 32-42 sqm
- 2 Heritage Suites 38-46 sqm
- 2 Chapel Suites 54 sqm
- 1 Chapel Loft 155 sqm (fully equipped kitchen, grand piano, vinyland movie collection, playstation)