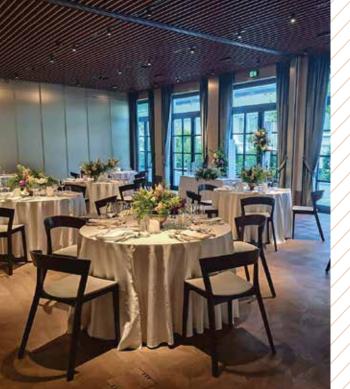

The House atmosphere and interior design reflects a number of unique private & cosy event spaces available to members and non-members. It provides versatility creating a perfect setting for an intimate ceremony in the heart of the city.

Each space provides discretion, has its own distinctive style and unique atmosphere, for entertainment, professional or family events, meetings, meals, cocktails, weddings, exhibitions, parties or private screenings. Select from our seasonal all day menus or a Chef's bespoke culinary experience. Our team of talents is available from private bar, DJ booth, live station, Chef's table, wine tasting, pre and post relaxing activities with our SÓL Experts. All meeting rooms are air-conditioned and equipped with a projector, screens, sound system, Wi-fi Internet access.

# Hotel Events