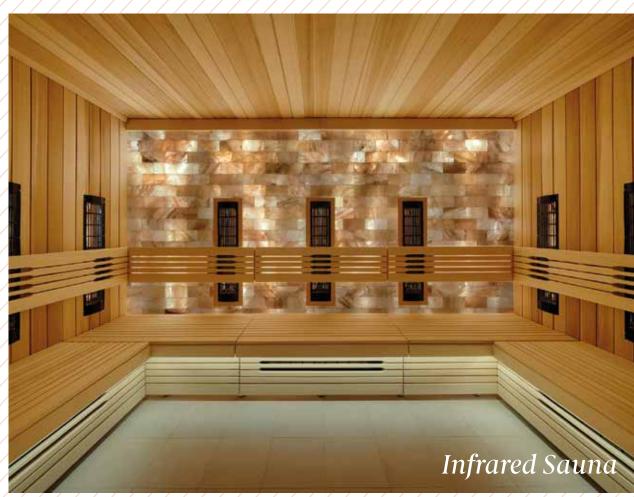

### SÓL Aqua & Fit

- 20-metre long swimming pool
- 250 sqm gym with state-of-art TechnoGym Artis equipment
- Cryotherapy pool
- Bio-sauna
- Infrared salt sauna
- Bar with relaxation area
- Hydro-massage showers
- Sound therapy room

SÓL Wellness is a cornerstone of Stradom House. Experience an innovative relaxation and care philosophy at our wellness center, which has been collaboratively developed with esteemed London specialist Alexandra Soveral. The exceptional amenities and services offered by the SÓL Spa, state-of-art SÓL Fit gym, SÓL Aqua zone and exclusive bar create an enlivening energy and atmosphere of deep serenity.