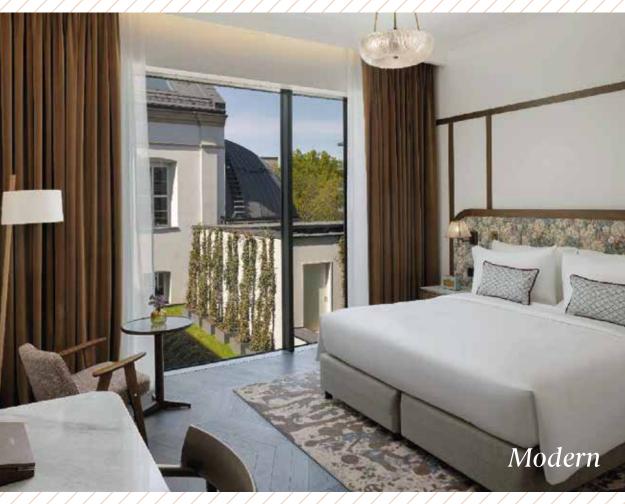

#### Accommodation

- 78 Modern and Heritage 22-27 sqm
- 26 Modern Grand and Heritage Grand 28-34 sqm
- 16 Modern and Heritage Jr Suites 32-42 sqm
- 2 Heritage Suites 38-46 sqm
- 2 Chapel Suites 54 sqm
- 1 Chapel Loft 155 sqm (fully equipped kitchen, grand piano, vinyland movie collection, playstation)