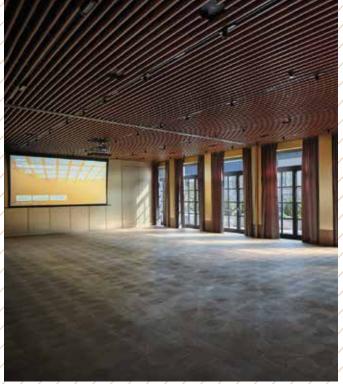

The House atmosphere and interior design reflects a number of unique private & cosy event spaces available to members and non-members. It provides versatility creating a perfect setting for an intimate ceremony in the heart of the city.

Each space provides discretion, has its own distinctive style and unique atmosphere, for entertainment, professional or family events, meetings, meals, cocktails, weddings, exhibitions, parties or private screenings. Select from our seasonal all day menus or a Chef's bespoke culinary experience. Our team of talents is available from private bar, DJ booth, live station, Chef's table, wine tasting, pre and post relaxing activities with our SÓL Experts. All meeting rooms are air-conditioned and equipped with a projector, screens, sound system, Wi-fi Internet access.

| Name              | Daylight        | Level | Shared room | Lenght   | Width    | Height   | Room size | Theatre                                                                                                | Classroom | Banquet | Boardroom | U-Shape  |
|-------------------|-----------------|-------|-------------|----------|----------|----------|-----------|--------------------------------------------------------------------------------------------------------|-----------|---------|-----------|----------|
| The Salon         | Yes             | 0     | Yes         | 17.6     | 8.6      | 3.6      | 150 sqm   | 120                                                                                                    | 72        | 96      | 40        | 50       |
|                   |                 |       | <u> </u>    |          |          |          |           |                                                                                                        |           |         |           |          |
| The Playroom      | No              | -1    | Yes         | 10.6     | 9        | No       | 96 sqm    | 60                                                                                                     | 30        | 48      | 24        | 30       |
|                   |                 |       |             |          | <u> </u> |          |           |                                                                                                        |           |         |           | <u> </u> |
| The Key Room      | No              | -1    | No          | 7.4      | 6.3      | 2.7      | 47 sqm    | 20                                                                                                     | 12        | 12      | 10        | 15       |
| / <u>//////</u> / |                 |       |             | <u> </u> |          | <u> </u> |           | <u> </u>                                                                                               |           |         |           |          |
| The Arch          | No              | -1    | No          | 5.8      | 4.7      | max 3.7  | 27 sqm    | Long table 8 people for meeting, video conference, private dinning, direct access to the Key room.     |           |         |           |          |
|                   |                 |       |             |          |          |          |           |                                                                                                        |           |         |           |          |
| The Chapel Loft   | Yes             | +4    | No          | 19.25    | 8.1      | 3.5      | 155 sqm   | 10-15 people allocated on the 4th floor, kitchen, dinnig table 8-10 seats.                             |           |         |           |          |
|                   |                 |       | <u> </u>    |          |          |          |           |                                                                                                        |           |         |           |          |
| Story Room        | Yes             | 0     | No          | 5.9      | 4.1      | 3.5      | 24 sqm    | Long table for a 6 people meeting, video conference, direct access to the patio.                       |           |         |           |          |
|                   | <u>//////</u> / |       |             |          |          |          |           | <u> </u>                                                                                               |           |         |           |          |
| The Cellar        | Yes             | 0     | No          | 5.8      | 7.4      | 3.5      | 43 sqm    | 24 people for meeting, video conference - long table 10 people for dinner, direct access to the patio. |           |         |           |          |