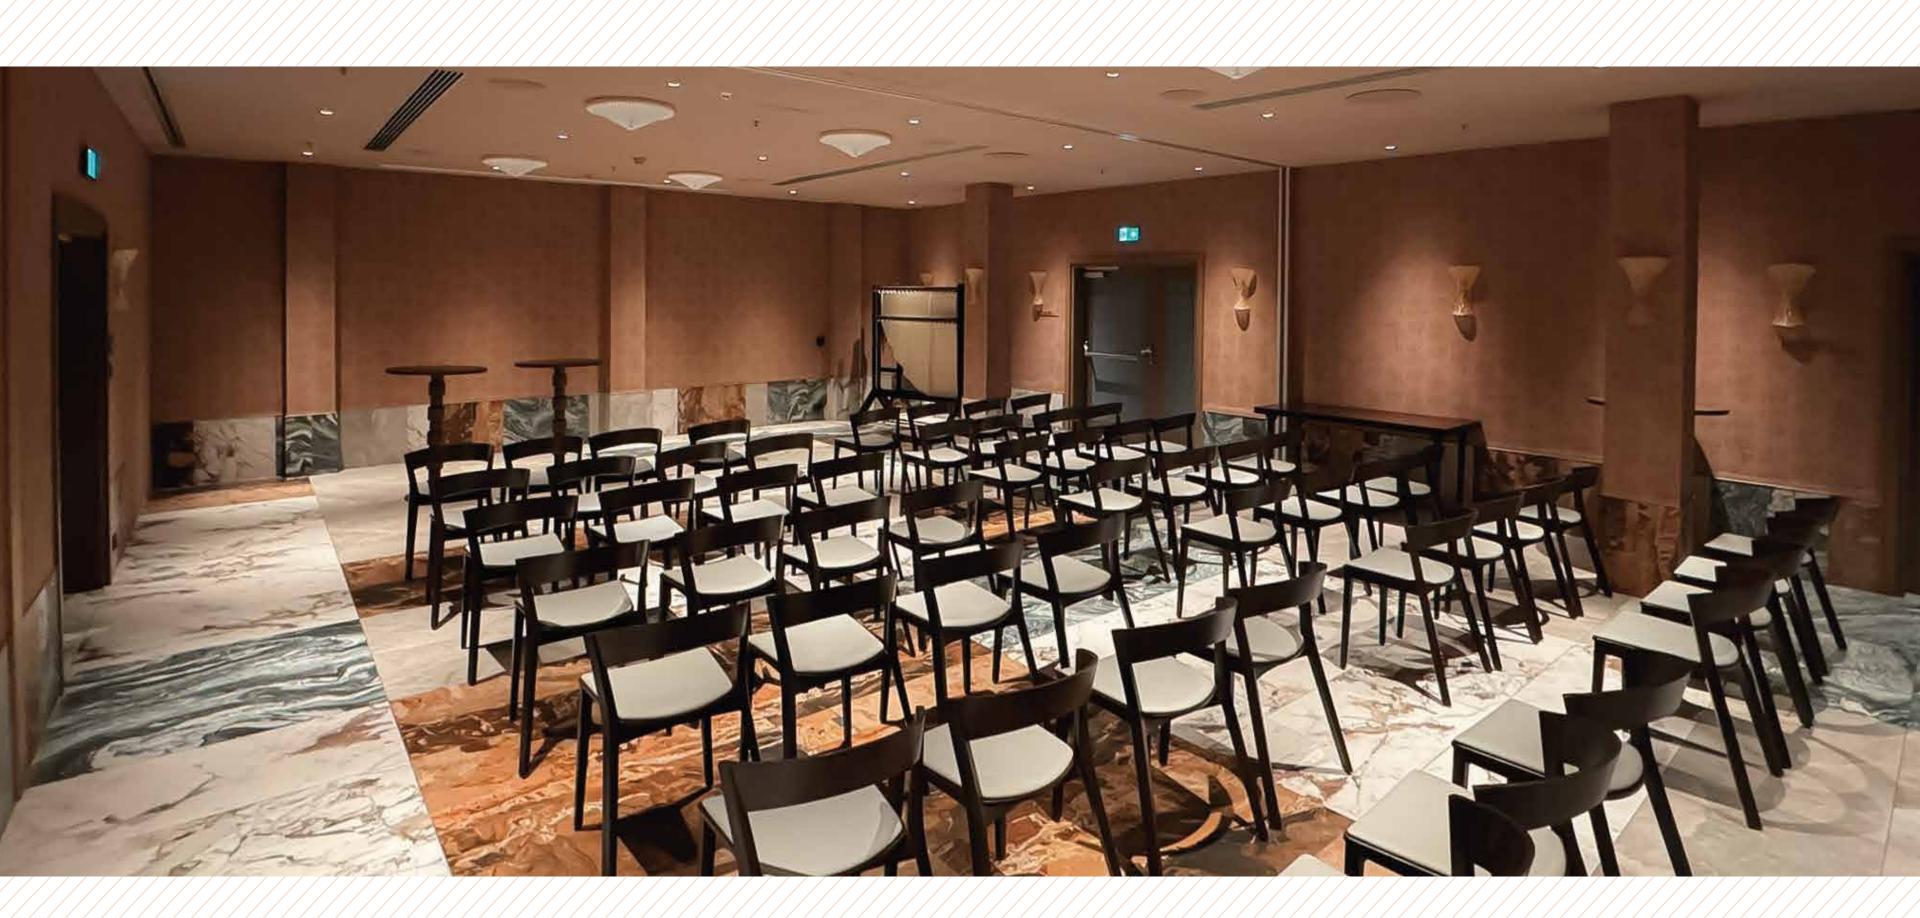

The House atmosphere and interior design reflects a number of unique private & cosy event spaces available to members and non-members. It provides versatility creating a perfect setting for an intimate ceremony in the heart of the city.

Each space provides discretion, has its own distinctive style and unique atmosphere, for entertainment, professional or family events, meetings, meals, cocktails, weddings, exhibitions, parties or private screenings. Select from our seasonal all day menus or a Chef's bespoke culinary experience. Our team of talents is available from private bar, DJ booth, live station, Chef's table, wine tasting, pre and post relaxing activities with our SÓL Experts. All meeting rooms are air-conditioned and equipped with a projector, screens, sound system, Wi-fi Internet access.

| Name                                          | Daylight | Level         | Shared room | Lenght   | Width    | Height   | Room size |                                                               |
|-----------------------------------------------|----------|---------------|-------------|----------|----------|----------|-----------|---------------------------------------------------------------|
| The Hedwig's                                  | Yes      | 0             | No          | 9.1      | 24.8     | max 9.0  | 226 sqm   | Capacity of 80 seats                                          |
| <u> </u>                                      |          |               |             |          |          |          |           | <u> </u>                                                      |
| Gaia                                          | Yes      | 0             | No          | 15.5     | 13.2     | 4.8      | 205 sqm   | Capacity of 60 seats and additional 60 seats in the courtyard |
|                                               |          | <u>//////</u> | <u> </u>    |          |          |          |           |                                                               |
| Stradomska 12                                 | Yes      | 0             | No          | 6.3      | 8.1      | 4.8      | 51 sqm    | Capacity of 26 exclusive seats                                |
|                                               |          |               | <u> </u>    |          |          |          | <u> </u>  |                                                               |
| Courtyard                                     | Yes      | 0             | No          | 13.83    | 15       | no limit | 208 sqm   | 60 people seated at the tables garden style                   |
| / <u>////////////////////////////////////</u> | <u> </u> |               | <u> </u>    | <u> </u> | <u> </u> |          | 7//////   |                                                               |
| Secret Garden                                 | Yes      | 0             | No          | 9        | 7.5      | no limit | 68 sqm    | 28 people seated at the tables garden style                   |