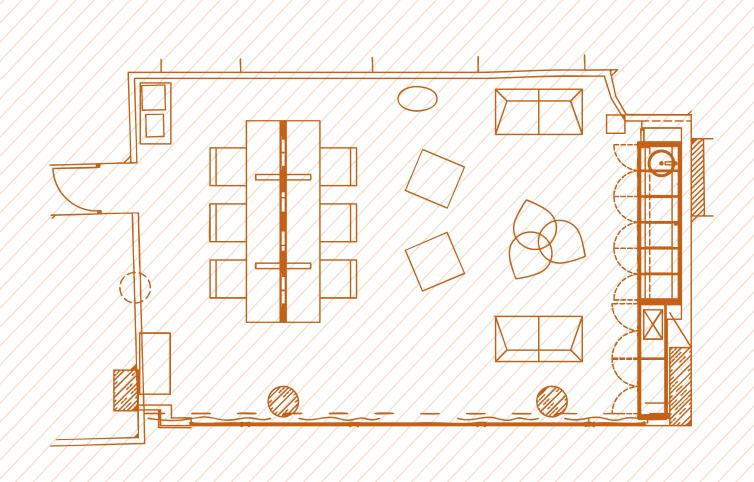

| Name              | Daylight        | Level | Shared room | Lenght   | Width    | Height   | Room size | Theatre                                                                                                | Classroom | Banquet | Boardroom | U-Shape  |
|-------------------|-----------------|-------|-------------|----------|----------|----------|-----------|--------------------------------------------------------------------------------------------------------|-----------|---------|-----------|----------|
| The Salon         | Yes             | 0     | Yes         | 17.6     | 8.6      | 3.6      | 150 sqm   | 120                                                                                                    | 72        | 96      | 40        | 50       |
|                   |                 |       | <u> </u>    |          |          |          |           |                                                                                                        |           |         |           |          |
| The Playroom      | No              | -1    | Yes         | 10.6     | 9        | No       | 96 sqm    | 60                                                                                                     | 30        | 48      | 24        | 30       |
|                   |                 |       |             |          | <u> </u> |          |           |                                                                                                        |           |         |           | <u> </u> |
| The Key Room      | No              | -1    | No          | 7.4      | 6.3      | 2.7      | 47 sqm    | 20                                                                                                     | 12        | 12      | 10        | 15       |
| / <u>//////</u> / |                 |       |             | <u> </u> |          | <u> </u> |           | <u> </u>                                                                                               |           |         |           |          |
| The Arch          | No              | -1    | No          | 5.8      | 4.7      | max 3.7  | 27 sqm    | Long table 8 people for meeting, video conference, private dinning, direct access to the Key room.     |           |         |           |          |
|                   |                 |       |             |          |          |          |           |                                                                                                        |           |         |           |          |
| The Chapel Loft   | Yes             | +4    | No          | 19.25    | 8.1      | 3.5      | 155 sqm   | 10-15 people allocated on the 4th floor, kitchen, dinnig table 8-10 seats.                             |           |         |           |          |
|                   |                 |       | <u> </u>    |          |          |          |           |                                                                                                        |           |         |           |          |
| Story Room        | Yes             | 0     | No          | 5.9      | 4.1      | 3.5      | 24 sqm    | Long table for a 6 people meeting, video conference, direct access to the patio.                       |           |         |           |          |
|                   | <u>//////</u> / |       |             |          |          |          |           | <u> </u>                                                                                               |           |         |           |          |
| The Cellar        | Yes             | 0     | No          | 5.8      | 7.4      | 3.5      | 43 sqm    | 24 people for meeting, video conference - long table 10 people for dinner, direct access to the patio. |           |         |           |          |