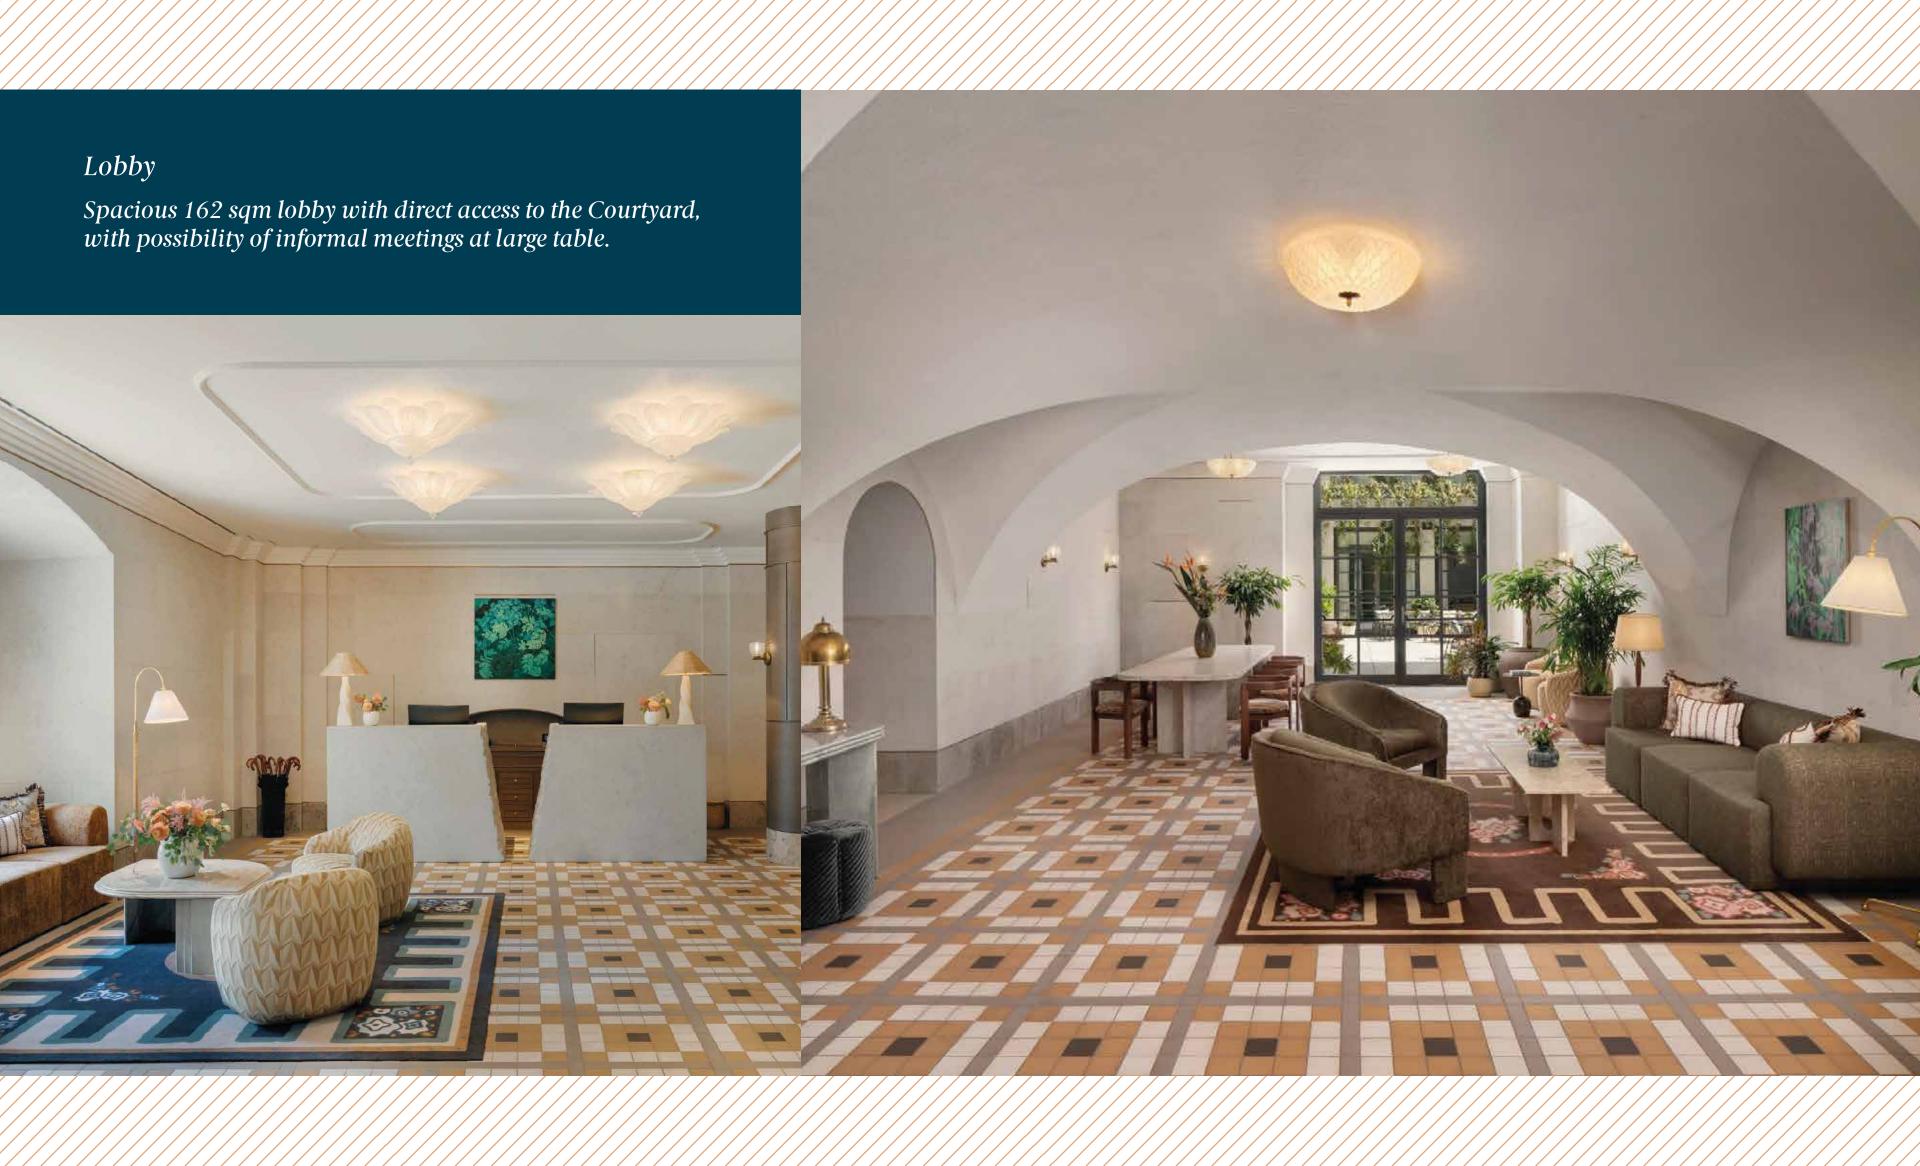

The House atmosphere and interior design reflects a number of unique private & cosy event spaces available to members and non-members. It provides versatility creating a perfect setting for an intimate ceremony in the heart of the city.

Each space provides discretion, has its own distinctive style and unique atmosphere, for entertainment, professional or family events, meetings, meals, cocktails, weddings, exhibitions, parties or private screenings. Select from our seasonal all day menus or a Chef's bespoke culinary experience. Our team of talents is available from private bar, DJ booth, live station, Chef's table, wine tasting, pre and post relaxing activities with our SÓL Experts. All meeting rooms are air-conditioned and equipped with a projector, screens, sound system, Wi-fi Internet access.