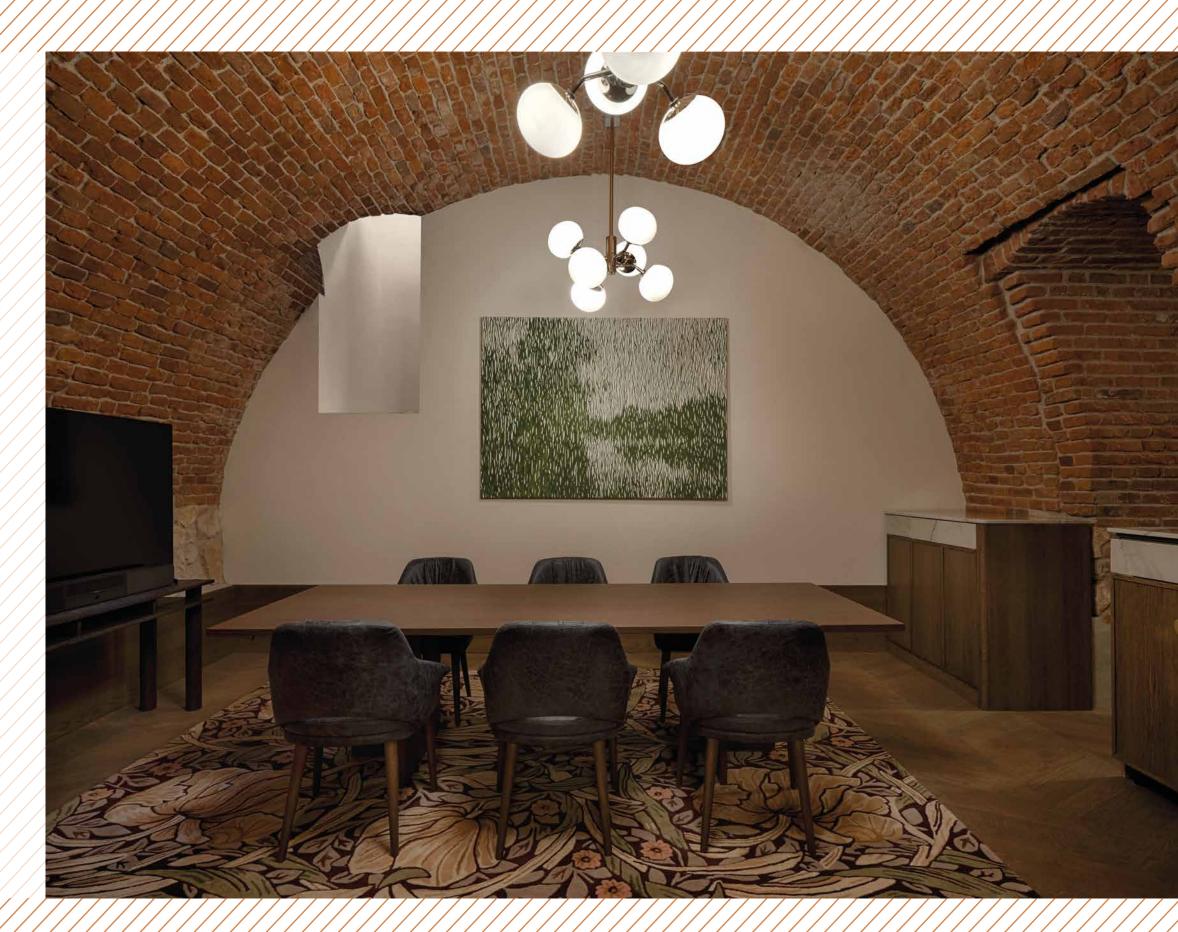

| Name              | Daylight        | Level | Shared room | Lenght   | Width    | Height   | Room size | Theatre                                                                                                | Classroom | Banquet | Boardroom | U-Shape  |
|-------------------|-----------------|-------|-------------|----------|----------|----------|-----------|--------------------------------------------------------------------------------------------------------|-----------|---------|-----------|----------|
| The Salon         | Yes             | 0     | Yes         | 17.6     | 8.6      | 3.6      | 150 sqm   | 120                                                                                                    | 72        | 96      | 40        | 50       |
|                   |                 |       | <u> </u>    |          |          |          |           |                                                                                                        |           |         |           |          |
| The Playroom      | No              | -1    | Yes         | 10.6     | 9        | No       | 96 sqm    | 60                                                                                                     | 30        | 48      | 24        | 30       |
|                   |                 |       |             |          | <u> </u> |          |           |                                                                                                        |           |         |           | <u> </u> |
| The Key Room      | No              | -1    | No          | 7.4      | 6.3      | 2.7      | 47 sqm    | 20                                                                                                     | 12        | 12      | 10        | 15       |
| / <u>//////</u> / |                 |       |             | <u> </u> |          | <u> </u> |           | <u> </u>                                                                                               |           |         |           |          |
| The Arch          | No              | -1    | No          | 5.8      | 4.7      | max 3.7  | 27 sqm    | Long table 8 people for meeting, video conference, private dinning, direct access to the Key room.     |           |         |           |          |
|                   |                 |       |             |          |          |          |           |                                                                                                        |           |         |           |          |
| The Chapel Loft   | Yes             | +4    | No          | 19.25    | 8.1      | 3.5      | 155 sqm   | 10-15 people allocated on the 4th floor, kitchen, dinnig table 8-10 seats.                             |           |         |           |          |
|                   |                 |       | <u> </u>    |          |          |          |           |                                                                                                        |           |         |           |          |
| Story Room        | Yes             | 0     | No          | 5.9      | 4.1      | 3.5      | 24 sqm    | Long table for a 6 people meeting, video conference, direct access to the patio.                       |           |         |           |          |
|                   | <u>//////</u> / |       |             |          |          |          |           | <u> </u>                                                                                               |           |         |           |          |
| The Cellar        | Yes             | 0     | No          | 5.8      | 7.4      | 3.5      | 43 sqm    | 24 people for meeting, video conference - long table 10 people for dinner, direct access to the patio. |           |         |           |          |