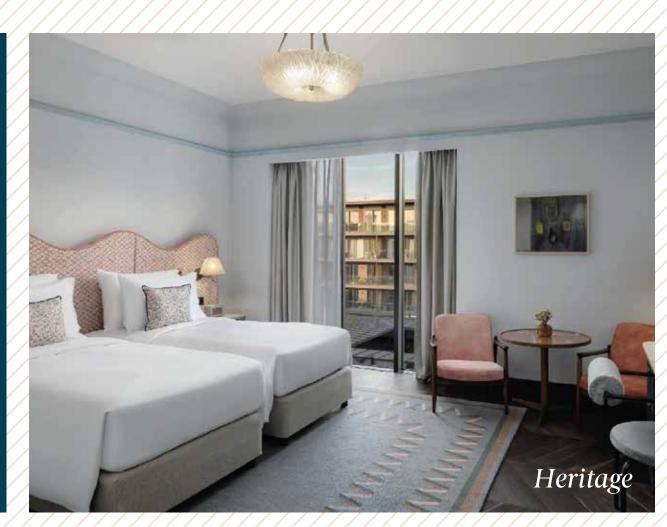

#### Accommodation

- 78 Modern and Heritage 22-27 sqm
- 26 Modern Grand and Heritage Grand 28-34 sqm
- 16 Modern and Heritage Jr Suites 32-42 sqm
- 2 Heritage Suites 38-46 sqm
- 2 Chapel Suites 54 sqm
- 1 Chapel Loft 155 sqm (fully equipped kitchen, grand piano, vinyland movie collection, playstation)