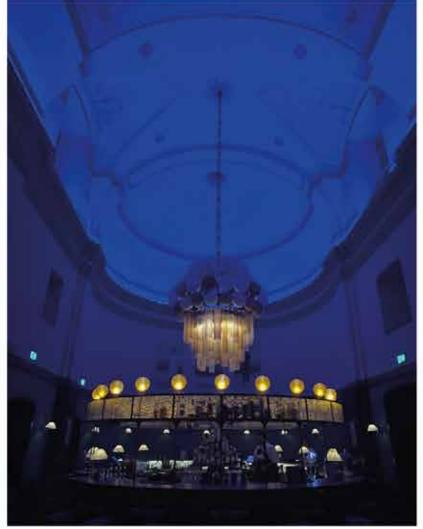

Hedwig's was built in XIV, melding heritage and old-world elegance with visionary new-world design. It results in an unrivalled atmosphere in an exceptional venue. The club interior is outrageously insta-worthy, with an all-day & night dining, cocktail bar and wine cellar. At night, it transforms to an exclusive nightlife scene for an eclectic and cosmopolitan clientele. Private events available on request.