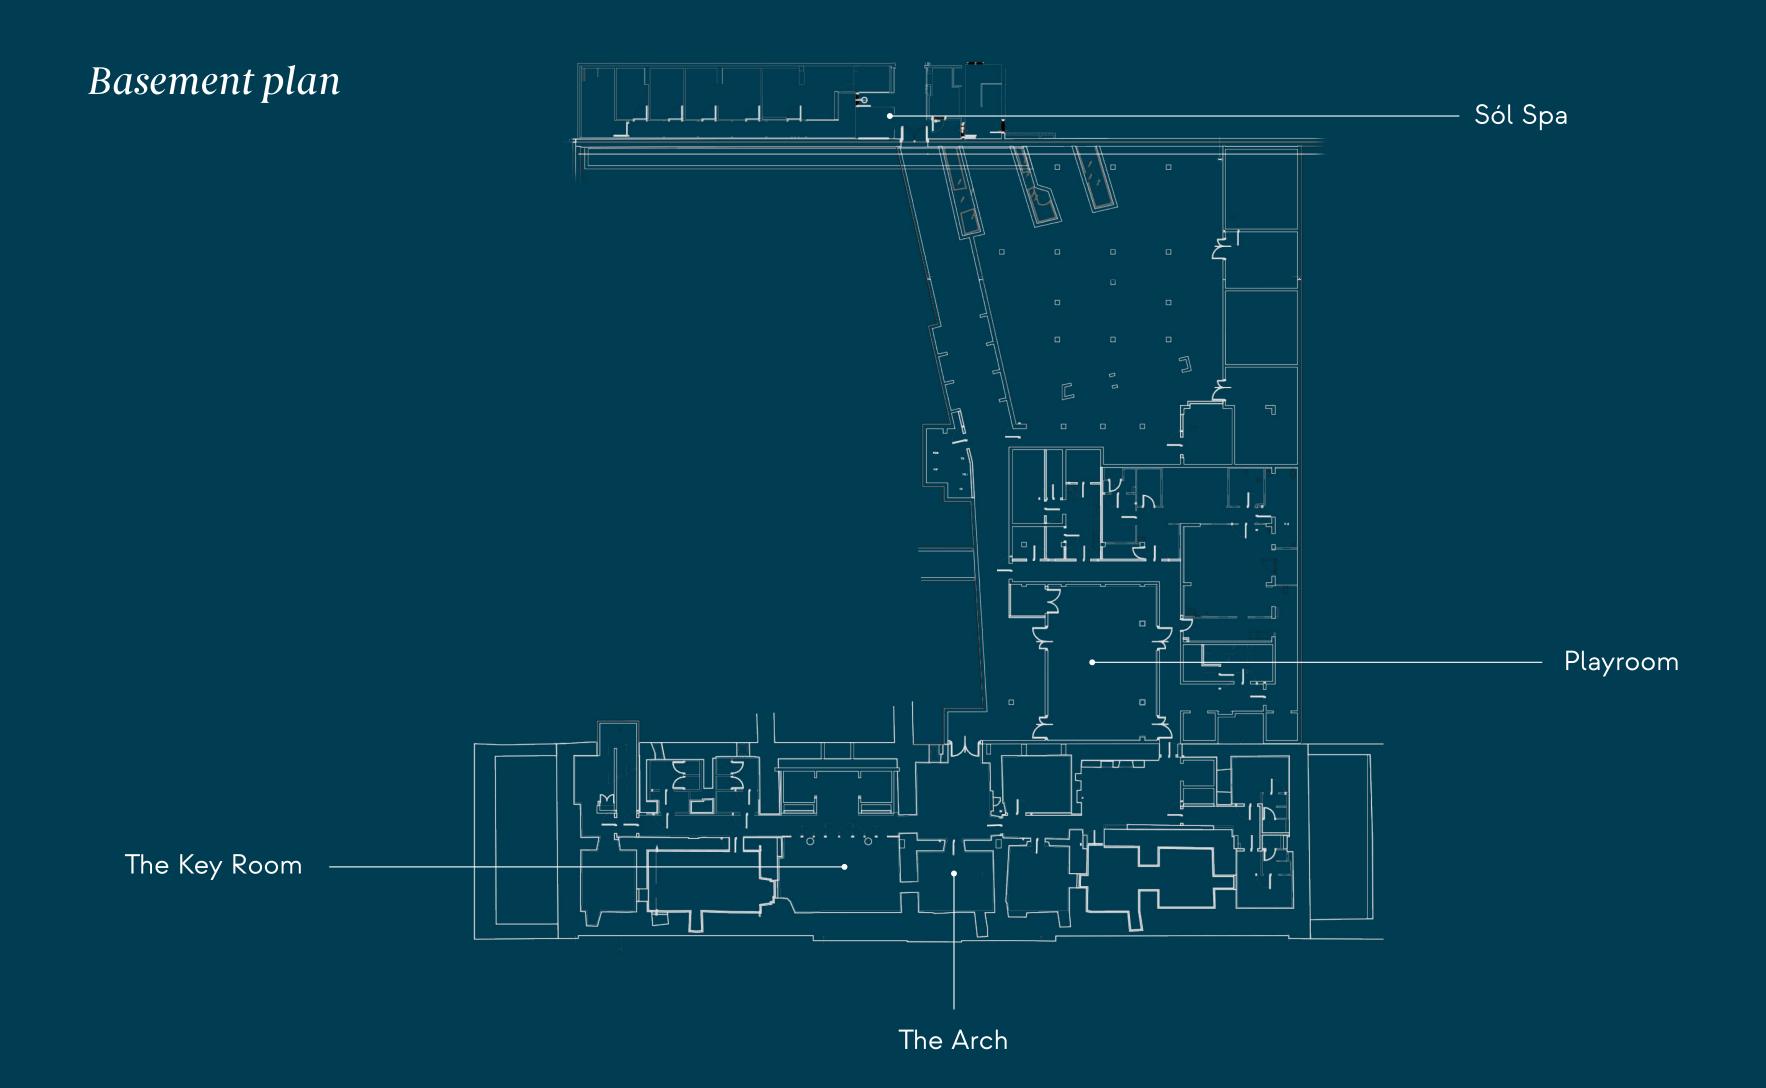

| Name              | Daylight        | Level | Shared room | Lenght   | Width    | Height   | Room size | Theatre                                                                                                | Classroom | Banquet | Boardroom | U-Shape  |
|-------------------|-----------------|-------|-------------|----------|----------|----------|-----------|--------------------------------------------------------------------------------------------------------|-----------|---------|-----------|----------|
| The Salon         | Yes             | 0     | Yes         | 17.6     | 8.6      | 3.6      | 150 sqm   | 120                                                                                                    | 72        | 96      | 40        | 50       |
|                   |                 |       | <u> </u>    |          |          |          |           |                                                                                                        |           |         |           |          |
| The Playroom      | No              | -1    | Yes         | 10.6     | 9        | No       | 96 sqm    | 60                                                                                                     | 30        | 48      | 24        | 30       |
|                   |                 |       |             |          | <u> </u> |          |           |                                                                                                        |           |         |           | <u> </u> |
| The Key Room      | No              | -1    | No          | 7.4      | 6.3      | 2.7      | 47 sqm    | 20                                                                                                     | 12        | 12      | 10        | 15       |
| / <u>//////</u> / |                 |       |             | <u> </u> |          | <u> </u> |           | <u> </u>                                                                                               |           |         |           |          |
| The Arch          | No              | -1    | No          | 5.8      | 4.7      | max 3.7  | 27 sqm    | Long table 8 people for meeting, video conference, private dinning, direct access to the Key room.     |           |         |           |          |
|                   |                 |       |             |          |          |          |           |                                                                                                        |           |         |           |          |
| The Chapel Loft   | Yes             | +4    | No          | 19.25    | 8.1      | 3.5      | 155 sqm   | 10-15 people allocated on the 4th floor, kitchen, dinnig table 8-10 seats.                             |           |         |           |          |
|                   |                 |       | <u> </u>    |          |          |          |           |                                                                                                        |           |         |           |          |
| Story Room        | Yes             | 0     | No          | 5.9      | 4.1      | 3.5      | 24 sqm    | Long table for a 6 people meeting, video conference, direct access to the patio.                       |           |         |           |          |
|                   | <u>//////</u> / |       |             |          |          |          |           | <u> </u>                                                                                               |           |         |           |          |
| The Cellar        | Yes             | 0     | No          | 5.8      | 7.4      | 3.5      | 43 sqm    | 24 people for meeting, video conference - long table 10 people for dinner, direct access to the patio. |           |         |           |          |

No 5.8 max 3.7 Yes 4.7 27.26 sqm

Long table 8 people for meeting, video conference, private dinning, direct access to the Key room.

Daylight Lenght Width Height U-Shape Shared room Room size Classroom Banquet Theatre Boardroom Key Room No 2.7 47 sqm No

Daylight Shared room Height Room size Lenght Width Level

Chapel Loft 10-15 people allocated on the 4th floor, kitchen, dining table 8-10 seats 19.25 3.5 155 sqm Yes +4 No 8.1

Daylight Width Height Level Shared room Lenght Room size Story Room 5.9 Yes No 4.1 3.5 0 24 sqm Long table 8 people for meeting, video conference, direct access to the patio.

The Cellar

Daylight Level Shared room Lenght Width Height Room size

Yes 0 No 5.8

7.4 3.5

43 sqm

24 people for meeting, video conference - long table for 10 people for dinner, direct access to the patio.

Daylight Level Shared room Lenght Width Height Room size