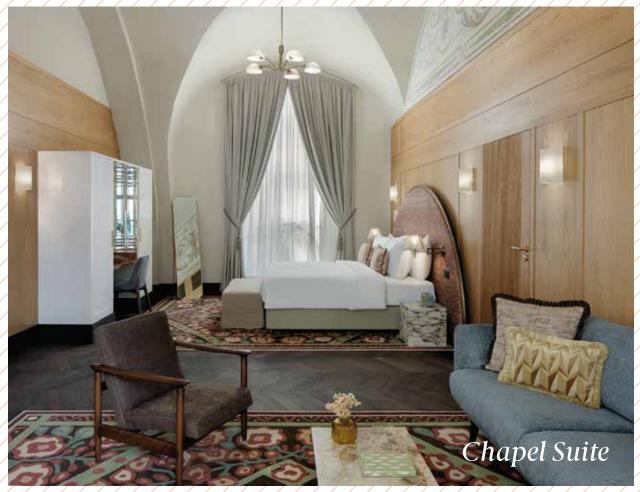

#### Accommodation

- 78 Modern and Heritage 22-27 sqm
- 26 Modern Grand and Heritage Grand 28-34 sqm
- 16 Modern and Heritage Jr Suites 32-42 sqm
- 2 Heritage Suites 38-46 sqm
- 2 Chapel Suites 54 sqm
- 1 Chapel Loft 155 sqm (fully equipped kitchen, grand piano, vinyland movie collection, playstation)