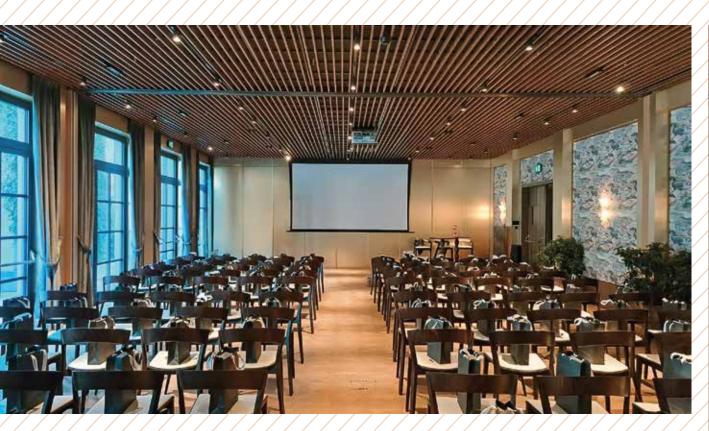

The House atmosphere and interior design reflects a number of unique private & cosy event spaces available to members and non-members. It provides versatility creating a perfect setting for an intimate ceremony in the heart of the city.

Each space provides discretion, has its own distinctive style and unique atmosphere, for entertainment, professional or family events, meetings, meals, cocktails, weddings, exhibitions, parties or private screenings. Select from our seasonal all day menus or a Chef's bespoke culinary experience. Our team of talents is available from private bar, DJ booth, live station, Chef's table, wine tasting, pre and post relaxing activities with our SÓL Experts. All meeting rooms are air-conditioned and equipped with a projector, screens, sound system, Wi-fi Internet access.

# Hotel Events