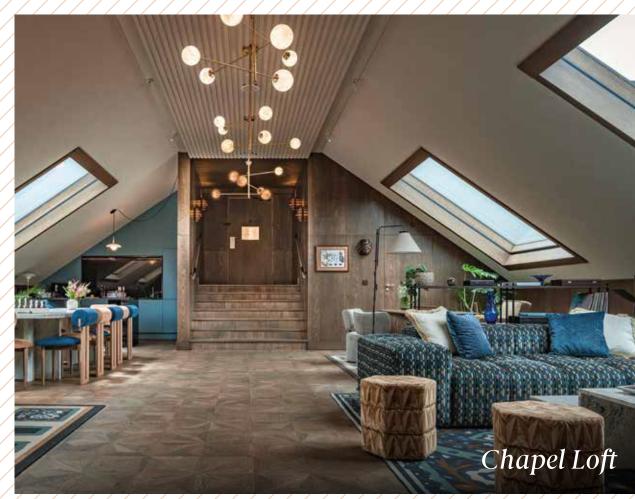

#### Accommodation

- 78 Modern and Heritage 22-27 sqm
- 26 Modern Grand and Heritage Grand 28-34 sqm
- 16 Modern and Heritage Jr Suites 32-42 sqm
- 2 Heritage Suites 38-46 sqm
- 2 Chapel Suites 54 sqm
- 1 Chapel Loft 155 sqm (fully equipped kitchen, grand piano, vinyland movie collection, playstation)

| Name              | Daylight        | Level | Shared room | Lenght   | Width    | Height   | Room size | Theatre                                                                                                | Classroom | Banquet | Boardroom | U-Shape  |
|-------------------|-----------------|-------|-------------|----------|----------|----------|-----------|--------------------------------------------------------------------------------------------------------|-----------|---------|-----------|----------|
| The Salon         | Yes             | 0     | Yes         | 17.6     | 8.6      | 3.6      | 150 sqm   | 120                                                                                                    | 72        | 96      | 40        | 50       |
|                   |                 |       | <u> </u>    |          |          |          |           |                                                                                                        |           |         |           |          |
| The Playroom      | No              | -1    | Yes         | 10.6     | 9        | No       | 96 sqm    | 60                                                                                                     | 30        | 48      | 24        | 30       |
|                   |                 |       |             |          | <u> </u> |          |           |                                                                                                        |           |         |           | <u> </u> |
| The Key Room      | No              | -1    | No          | 7.4      | 6.3      | 2.7      | 47 sqm    | 20                                                                                                     | 12        | 12      | 10        | 15       |
| / <u>//////</u> / |                 |       |             | <u> </u> |          | <u> </u> |           | <u> </u>                                                                                               |           |         |           |          |
| The Arch          | No              | -1    | No          | 5.8      | 4.7      | max 3.7  | 27 sqm    | Long table 8 people for meeting, video conference, private dinning, direct access to the Key room.     |           |         |           |          |
|                   |                 |       |             |          |          |          |           |                                                                                                        |           |         |           |          |
| The Chapel Loft   | Yes             | +4    | No          | 19.25    | 8.1      | 3.5      | 155 sqm   | 10-15 people allocated on the 4th floor, kitchen, dinnig table 8-10 seats.                             |           |         |           |          |
|                   |                 |       | <u> </u>    |          |          |          |           |                                                                                                        |           |         |           |          |
| Story Room        | Yes             | 0     | No          | 5.9      | 4.1      | 3.5      | 24 sqm    | Long table for a 6 people meeting, video conference, direct access to the patio.                       |           |         |           |          |
|                   | <u>//////</u> / |       |             |          |          |          |           | <u> </u>                                                                                               |           |         |           |          |
| The Cellar        | Yes             | 0     | No          | 5.8      | 7.4      | 3.5      | 43 sqm    | 24 people for meeting, video conference - long table 10 people for dinner, direct access to the patio. |           |         |           |          |

Daylight Shared room Height Room size Lenght Width Level

Chapel Loft 10-15 people allocated on the 4th floor, kitchen, dining table 8-10 seats 19.25 3.5 155 sqm Yes +4 No 8.1

Daylight Width Height Level Shared room Lenght Room size Story Room 5.9 Yes No 4.1 3.5 0 24 sqm Long table 8 people for meeting, video conference, direct access to the patio.