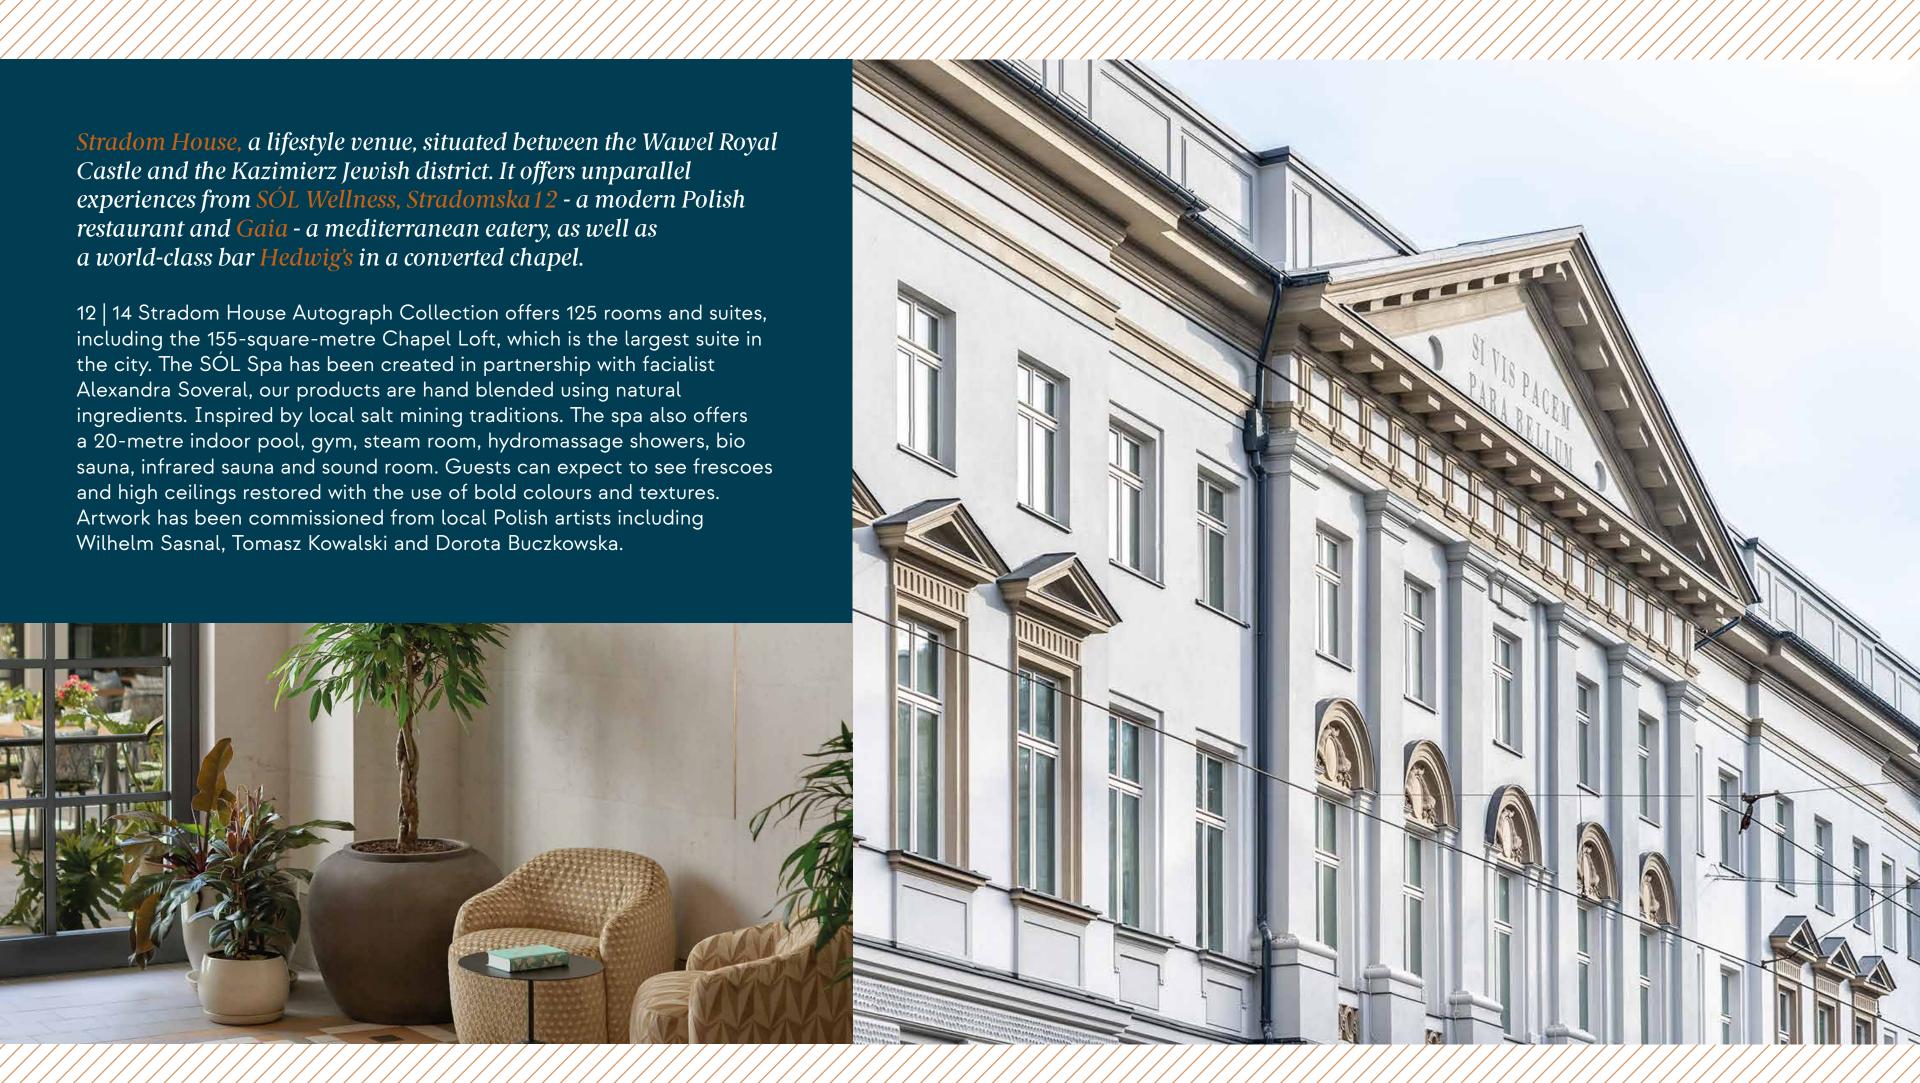

## The hotel is on the border of Old Town, on Stradomska street close to the Wawel Castle, which leads to the heart of Krakow.

- Wawel Royal Castle 1 min walking distance
- Market Square 5 min walking distance
- Kazimierz Jewish Quarter 3 min walking distance
- ICE Congress Center 10 min walking distance
- Manggha 9 min walking distance
- Tauron Arena 15 min by car
- Krakow Airport Balice 20 min by car
- Krakow Railway Station 10 min by car
- National Museum in Krakow 10 min by car
- Museum of Contemporary Art 14 min by car
- Architecture
- Culture
- Other hotels
- Parks & green areas
- Retail stores

#### Accommodation

- 78 Modern and Heritage 22-27 sqm
- 26 Modern Grand and Heritage Grand 28-34 sqm
- 16 Modern and Heritage Jr Suites 32-42 sqm
- 2 Heritage Suites 38-46 sqm
- 2 Chapel Suites 54 sqm
- 1 Chapel Loft 155 sqm (fully equipped kitchen, grand piano, vinyland movie collection, playstation)