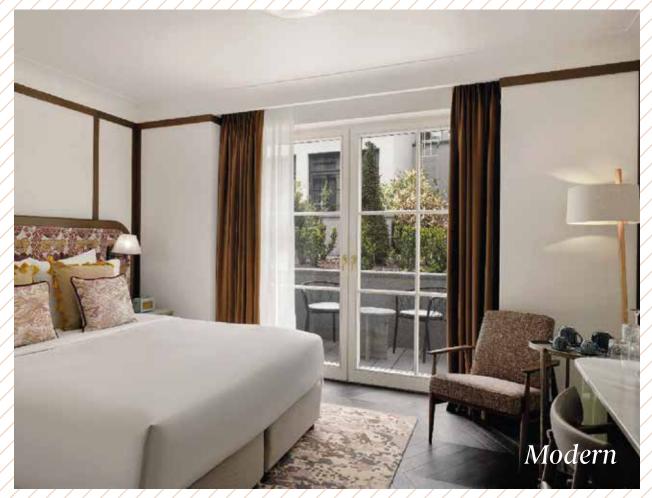

#### Accommodation

- 78 Modern and Heritage 22-27 sqm
- 26 Modern Grand and Heritage Grand 28-34 sqm
- 16 Modern and Heritage Jr Suites 32-42 sqm
- 2 Heritage Suites 38-46 sqm
- 2 Chapel Suites 54 sqm
- 1 Chapel Loft 155 sqm (fully equipped kitchen, grand piano, vinyland movie collection, playstation)