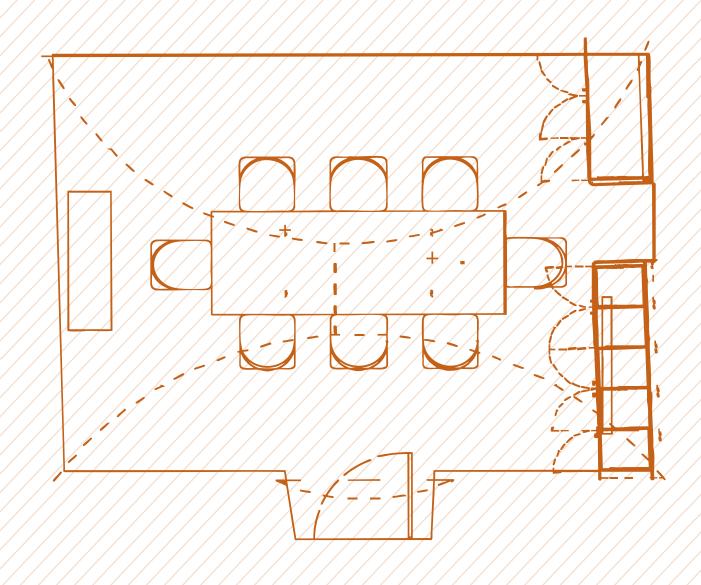

## Groundfloor plan

Daylight Lenght Width Height U-Shape Shared room Classroom Theatre Banquet Boardroom Room size The Salon 150 sqm 120 50 Yes 8.6 96 Yes 17.6 3.6 40

U-Shape Daylight Lenght Width Height Room size Shared room Theatre Classroom Boardroom Level Banquet Playroom 10.6 No 96 sqm 60 30 No 48 24 Yes 30