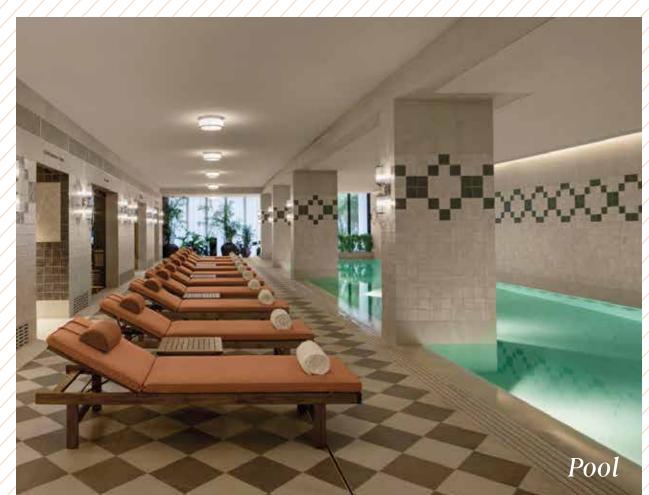

### SÓL Aqua & Fit

- 20-metre long swimming pool
- 250 sqm gym with state-of-art TechnoGym Artis equipment
- Cryotherapy pool
- Bio-sauna
- Infrared salt sauna
- Bar with relaxation area
- Hydro-massage showers
- Sound therapy room

SÓL Wellness is a cornerstone of Stradom House. Experience an innovative relaxation and care philosophy at our wellness center, which has been collaboratively developed with esteemed London specialist Alexandra Soveral. The exceptional amenities and services offered by the SÓL Spa, state-of-art SÓL Fit gym, SÓL Aqua zone and exclusive bar create an enlivening energy and atmosphere of deep serenity.