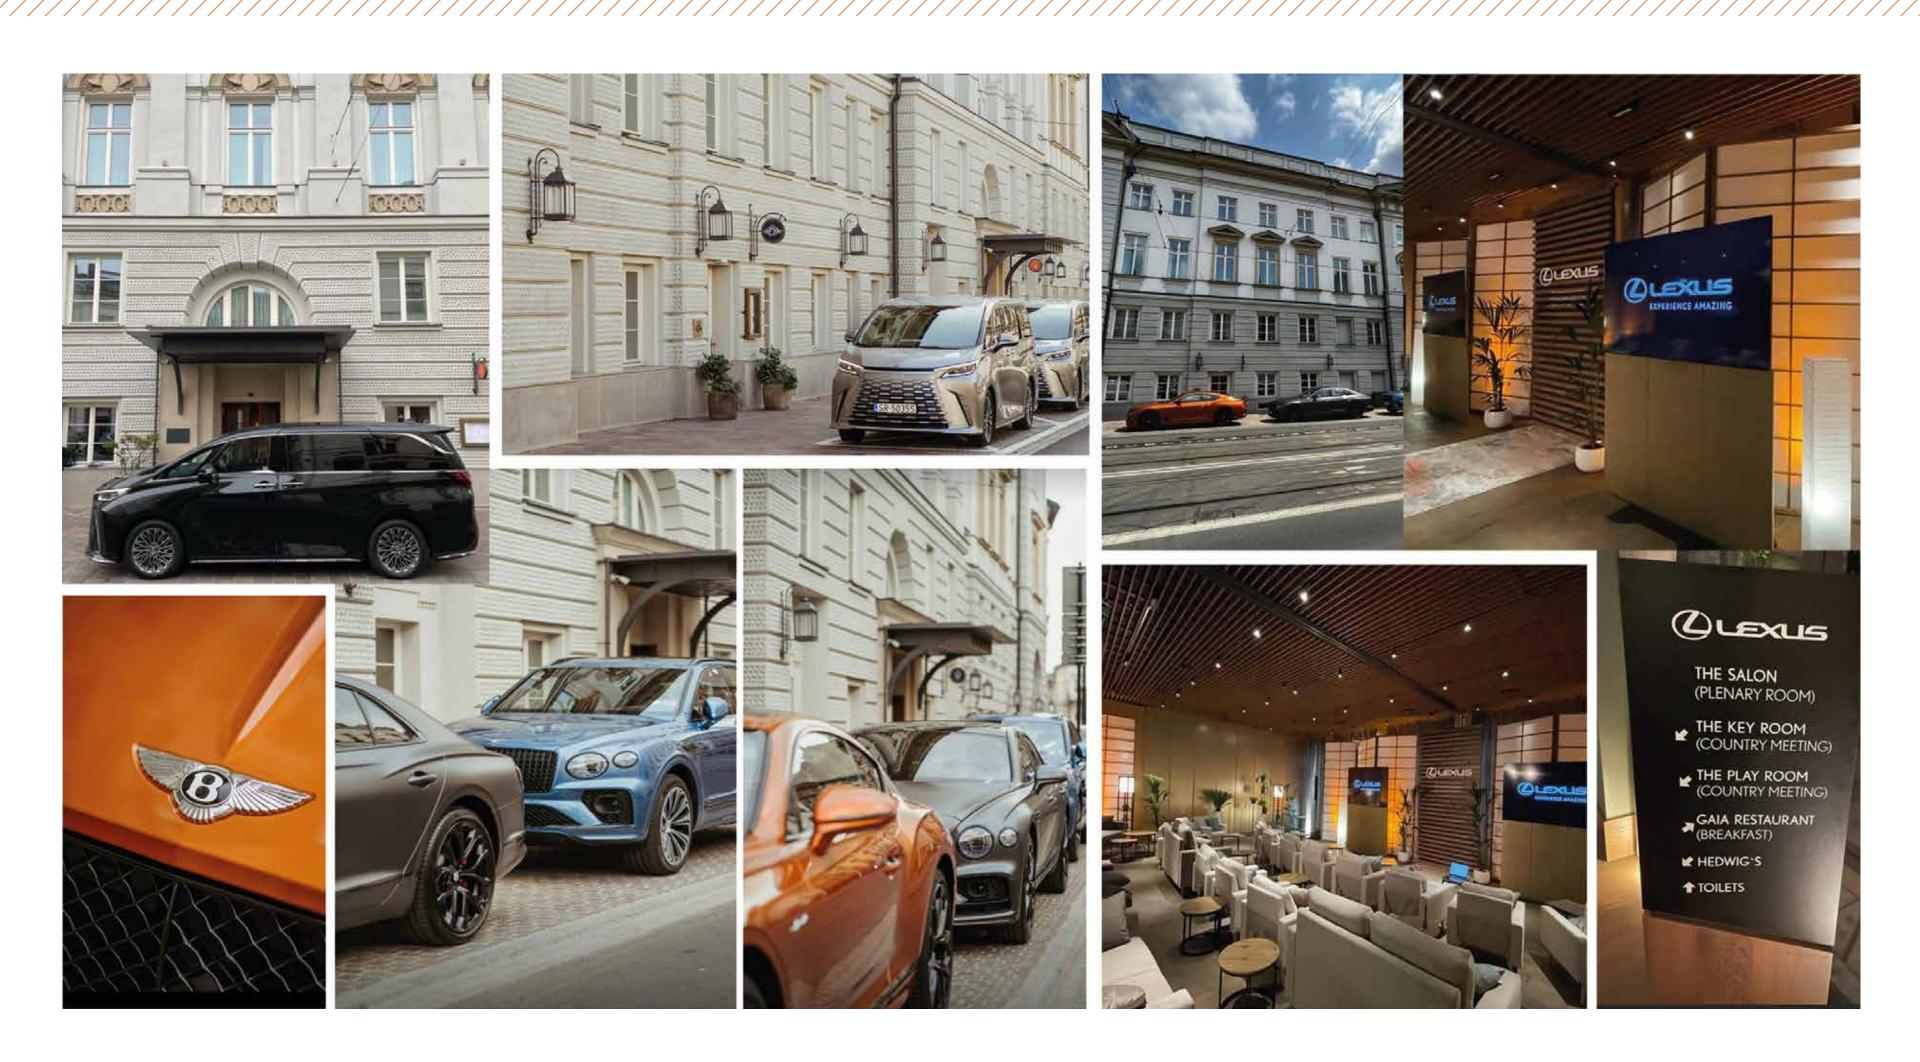

The House atmosphere and interior design reflects a number of unique private & cosy event spaces available to members and non-members. It provides versatility creating a perfect setting for an intimate ceremony in the heart of the city.

Each space provides discretion, has its own distinctive style and unique atmosphere, for entertainment, professional or family events, meetings, meals, cocktails, weddings, exhibitions, parties or private screenings. Select from our seasonal all day menus or a Chef's bespoke culinary experience. Our team of talents is available from private bar, DJ booth, live station, Chef's table, wine tasting, pre and post relaxing activities with our SÓL Experts. All meeting rooms are air-conditioned and equipped with a projector, screens, sound system, Wi-fi Internet access.

| Name              | Daylight        | Level | Shared room | Lenght   | Width    | Height   | Room size | Theatre                                                                                                | Classroom | Banquet | Boardroom | U-Shape  |
|-------------------|-----------------|-------|-------------|----------|----------|----------|-----------|--------------------------------------------------------------------------------------------------------|-----------|---------|-----------|----------|
| The Salon         | Yes             | 0     | Yes         | 17.6     | 8.6      | 3.6      | 150 sqm   | 120                                                                                                    | 72        | 96      | 40        | 50       |
|                   |                 |       | <u> </u>    |          |          |          |           |                                                                                                        |           |         |           |          |
| The Playroom      | No              | -1    | Yes         | 10.6     | 9        | No       | 96 sqm    | 60                                                                                                     | 30        | 48      | 24        | 30       |
|                   |                 |       |             |          | <u> </u> |          |           |                                                                                                        |           |         |           | <u> </u> |
| The Key Room      | No              | -1    | No          | 7.4      | 6.3      | 2.7      | 47 sqm    | 20                                                                                                     | 12        | 12      | 10        | 15       |
| / <u>//////</u> / |                 |       |             | <u> </u> |          | <u> </u> |           | <u> </u>                                                                                               |           |         |           |          |
| The Arch          | No              | -1    | No          | 5.8      | 4.7      | max 3.7  | 27 sqm    | Long table 8 people for meeting, video conference, private dinning, direct access to the Key room.     |           |         |           |          |
|                   |                 |       |             |          |          |          |           |                                                                                                        |           |         |           |          |
| The Chapel Loft   | Yes             | +4    | No          | 19.25    | 8.1      | 3.5      | 155 sqm   | 10-15 people allocated on the 4th floor, kitchen, dinnig table 8-10 seats.                             |           |         |           |          |
|                   |                 |       | <u> </u>    |          |          |          |           |                                                                                                        |           |         |           |          |
| Story Room        | Yes             | 0     | No          | 5.9      | 4.1      | 3.5      | 24 sqm    | Long table for a 6 people meeting, video conference, direct access to the patio.                       |           |         |           |          |
|                   | <u>//////</u> / |       |             |          |          |          |           | <u> </u>                                                                                               |           |         |           |          |
| The Cellar        | Yes             | 0     | No          | 5.8      | 7.4      | 3.5      | 43 sqm    | 24 people for meeting, video conference - long table 10 people for dinner, direct access to the patio. |           |         |           |          |

| Name                                          | Daylight | Level         | Shared room | Lenght   | Width    | Height   | Room size |                                                               |
|-----------------------------------------------|----------|---------------|-------------|----------|----------|----------|-----------|---------------------------------------------------------------|
| The Hedwig's                                  | Yes      | 0             | No          | 9.1      | 24.8     | max 9.0  | 226 sqm   | Capacity of 80 seats                                          |
| <u> </u>                                      |          |               |             |          |          |          |           | <u> </u>                                                      |
| Gaia                                          | Yes      | 0             | No          | 15.5     | 13.2     | 4.8      | 205 sqm   | Capacity of 60 seats and additional 60 seats in the courtyard |
|                                               |          | <u>//////</u> | <u> </u>    |          |          |          |           |                                                               |
| Stradomska 12                                 | Yes      | 0             | No          | 6.3      | 8.1      | 4.8      | 51 sqm    | Capacity of 26 exclusive seats                                |
|                                               |          |               | <u> </u>    |          |          |          | <u> </u>  |                                                               |
| Courtyard                                     | Yes      | 0             | No          | 13.83    | 15       | no limit | 208 sqm   | 60 people seated at the tables garden style                   |
| / <u>////////////////////////////////////</u> | <u> </u> |               | <u> </u>    | <u> </u> | <u> </u> |          | 7//////   |                                                               |
| Secret Garden                                 | Yes      | 0             | No          | 9        | 7.5      | no limit | 68 sqm    | 28 people seated at the tables garden style                   |